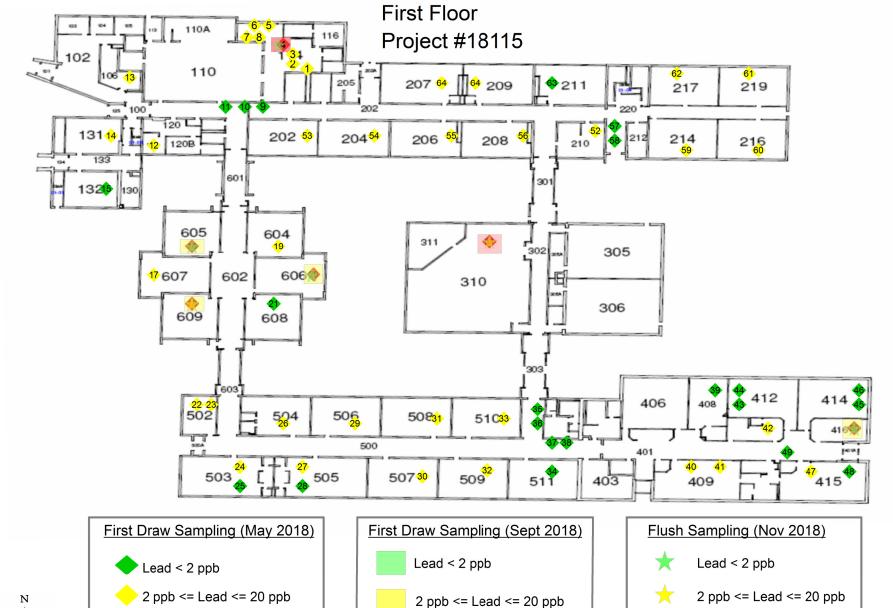

| School Name: Lake Elmo Elementary (LE) |                |                                          |                       |                                                                           |                                                      |                                   |                                   |                                                       |  |  |  |
|----------------------------------------|----------------|------------------------------------------|-----------------------|---------------------------------------------------------------------------|------------------------------------------------------|-----------------------------------|-----------------------------------|-------------------------------------------------------|--|--|--|
| Dates: 5/4/ Floor                      | Room<br>Number | /2018, 9/18/2018, 1<br>Location          | 1/2/2018<br>Sample ID | Type DF = Drinking Fountain S = Sink WC = Water Cooler BF = Bottle Filler | Lead<br>Result<br>5/4/2018<br>&<br>5/8/2018<br>(ppb) | Lead Result<br>9/18/2018<br>(ppb) | Lead Result<br>11/2/2018<br>(ppb) | Lead Result -<br>30 Sec Flush<br>- 11/2/2018<br>(ppb) |  |  |  |
| First Floor                            | -              | Kitchen - Southwall                      | 1                     | S                                                                         | 2.9                                                  | -                                 | -                                 | -                                                     |  |  |  |
| First Floor                            | -              | Kitchen - Southside of Center Station    | 2                     | S                                                                         | 2                                                    | -                                 | -                                 | -                                                     |  |  |  |
| First Floor                            | -              | Kitchen - Northside of<br>Center Station | 3                     | S                                                                         | 2.7                                                  | -                                 | -                                 | -                                                     |  |  |  |
| First Floor                            | -              | Kitchen - Northwall                      | 4                     | K                                                                         | <b>28.4</b>                                          | missed                            | 21                                | 1.8                                                   |  |  |  |
| First Floor                            | -              | Kitchen                                  | 5                     | S                                                                         | 15.6                                                 |                                   | -                                 | -                                                     |  |  |  |
| First Floor                            | -              | Kitchen                                  | 6                     | S                                                                         | 9.8                                                  | -                                 | -                                 | -                                                     |  |  |  |
| First Floor                            | -              | Kitchen                                  | 7                     | S                                                                         | 4.5                                                  | -                                 | -                                 | -                                                     |  |  |  |
| First Floor                            | -              | Kitchen                                  | 8                     | S                                                                         | 5.8                                                  | -                                 | -                                 | -                                                     |  |  |  |
| First Floor                            | -              | 202 Hallway                              | 9                     | WC                                                                        | ND                                                   | -                                 | -                                 | -                                                     |  |  |  |
| First Floor                            | -              | 202 Hallway                              | 10                    | WC                                                                        | ND                                                   | -                                 | -                                 | -                                                     |  |  |  |
| First Floor                            | -              | 202 Hallway                              | 11                    | BF                                                                        | ND                                                   | -                                 | -                                 | -                                                     |  |  |  |
| First Floor                            | 120A           | Classroom                                | 12                    | S                                                                         | 4.7                                                  | -                                 | -                                 | -                                                     |  |  |  |
| First Floor                            | 106            | Office                                   | 13                    | S                                                                         | 2.8                                                  | -                                 | -                                 | -                                                     |  |  |  |
| First Floor                            | 131            | Classroom                                | 14                    | S                                                                         | 4.4                                                  | -                                 | -                                 | -                                                     |  |  |  |
| First Floor                            | 132            | Classroom                                | 15                    | S                                                                         | ND                                                   | -                                 | -                                 | -                                                     |  |  |  |
| First Floor                            | 605            | Classroom                                | 16                    | S                                                                         | 21.5                                                 | 2.5                               | 2.8                               | 1.5                                                   |  |  |  |
| First Floor                            | 607            | Classroom                                | 17                    | S                                                                         | 14.5                                                 | -                                 | -                                 | -                                                     |  |  |  |
| First Floor                            | 609            | Classroom                                | 18                    | S                                                                         | 104                                                  | 6.6                               | 15.6                              | 2.4                                                   |  |  |  |
| First Floor                            | 604            | Classroom                                | 19                    | S                                                                         | 7.2                                                  | -                                 | -                                 | -                                                     |  |  |  |
| First Floor                            | 606            | Classroom                                | 20                    | S                                                                         | 25.1                                                 | 5.3                               | 7.5                               | ND                                                    |  |  |  |
| First Floor                            | 608            | Classroom                                | 21                    | S                                                                         | ND                                                   | -                                 | -                                 | -                                                     |  |  |  |
| First Floor                            | 502            | Classroom                                | 22                    | S                                                                         | 2                                                    | _                                 | -                                 | _                                                     |  |  |  |
| First Floor                            | 502            | Classroom                                | 23                    | DF                                                                        | 10.7                                                 | -                                 | _                                 | -                                                     |  |  |  |
| First Floor                            | 503            | Classroom                                | 24                    | S                                                                         | 5.1                                                  | -                                 | _                                 | -                                                     |  |  |  |
| First Floor                            | 503            | Classroom                                | 25                    | DF                                                                        | ND                                                   | -                                 | _                                 | -                                                     |  |  |  |
| First Floor                            | 504            | Classroom                                | 26                    | S                                                                         | 2                                                    | -                                 | -                                 | -                                                     |  |  |  |
| First Floor                            | 505            | Classroom                                | 27                    | S                                                                         | 3.1                                                  | _                                 | _                                 | _                                                     |  |  |  |
| First Floor                            | 505            | Classroom                                | 28                    | DF                                                                        | ND                                                   | -                                 | -                                 | -                                                     |  |  |  |
| First Floor                            | 506            | Classroom                                | 29                    | S                                                                         | 6.1                                                  | -                                 | -                                 | -                                                     |  |  |  |
| First Floor                            | 507            | Classroom                                | 30                    | S                                                                         | 9.7                                                  | -                                 | _                                 | -                                                     |  |  |  |
| First Floor                            | 508            | Classroom                                | 31                    | S                                                                         | 5.4                                                  | -                                 | -                                 | _                                                     |  |  |  |
| First Floor                            | 509            | Classroom                                | 32                    | S                                                                         | 10.7                                                 | -                                 | -                                 | -                                                     |  |  |  |
| First Floor                            | 510            | Classroom                                | 33                    | S                                                                         | 3.3                                                  | -                                 | _                                 | -                                                     |  |  |  |
| First Floor                            | 511            | Classroom                                | 34                    | S                                                                         | ND                                                   | -                                 | -                                 | -                                                     |  |  |  |
| First Floor                            | -              | Hallway 303                              | 35                    | WC                                                                        | ND                                                   | -                                 | -                                 | -                                                     |  |  |  |
| First Floor                            | _              | Hallway 303                              | 36                    | BF                                                                        | ND                                                   | -                                 | -                                 | _                                                     |  |  |  |
| First Floor                            | _              | Hallway 500                              | 37                    | WC                                                                        | ND                                                   | -                                 | _                                 | _                                                     |  |  |  |
| First Floor                            | _              | Hallway 500                              | 38                    | BF                                                                        | ND                                                   | -                                 | -                                 | -                                                     |  |  |  |
| First Floor                            | 406/408        | Classroom                                | 39                    | S                                                                         | ND                                                   | -                                 | -                                 |                                                       |  |  |  |
| First Floor                            | 409            | Classroom                                | 40                    | S                                                                         | 4.3                                                  | -                                 |                                   | -                                                     |  |  |  |
| 1 1131 1 1001                          | +∪∂            | Giassiddili                              | +∪                    | J                                                                         | 7.0                                                  |                                   |                                   |                                                       |  |  |  |

| School Name: Lake Elmo Elementary (LE) Dates: 5/4/2018, 5/8/2018, 9/18/2018, 11/2/2018 |                |              |           |                                                                           |                                                      |                                   |                                   |                                                       |  |  |  |
|----------------------------------------------------------------------------------------|----------------|--------------|-----------|---------------------------------------------------------------------------|------------------------------------------------------|-----------------------------------|-----------------------------------|-------------------------------------------------------|--|--|--|
| Floor                                                                                  | Room<br>Number | Location     | Sample ID | Iype DF = Drinking Fountain S = Sink WC = Water Cooler BF = Bottle Filler | Lead<br>Result<br>5/4/2018<br>&<br>5/8/2018<br>(ppb) | Lead Result<br>9/18/2018<br>(ppb) | Lead Result<br>11/2/2018<br>(ppb) | Lead Result -<br>30 Sec Flush<br>- 11/2/2018<br>(ppb) |  |  |  |
| First Floor                                                                            | 409            | Classroom    | 41        | S                                                                         | 3.7                                                  | -                                 | -                                 | -                                                     |  |  |  |
| First Floor                                                                            | -              | Special Ed   | 42        | S                                                                         | 5.2                                                  | -                                 | -                                 | -                                                     |  |  |  |
| First Floor                                                                            | 412            | Classroom    | 43        | S                                                                         | ND                                                   | -                                 | -                                 | -                                                     |  |  |  |
| First Floor                                                                            | 412            | Classroom    | 44        | S                                                                         | ND                                                   | -                                 | -                                 | -                                                     |  |  |  |
| First Floor                                                                            | 414            | Classroom    | 45        | S                                                                         | ND                                                   | -                                 | -                                 | -                                                     |  |  |  |
| First Floor                                                                            | 414            | Classroom    | 46        | S                                                                         | ND                                                   | -                                 | -                                 | -                                                     |  |  |  |
| First Floor                                                                            | 415            | Classroom    | 47        | S                                                                         | 3                                                    | -                                 | 1                                 | -                                                     |  |  |  |
| First Floor                                                                            | 415            | Classroom    | 48        | S                                                                         | ND                                                   | -                                 | -                                 | -                                                     |  |  |  |
| First Floor                                                                            | -              | Hallway 401  | 49        | WC                                                                        | ND                                                   | -                                 | 1                                 | -                                                     |  |  |  |
| First Floor                                                                            | 416            | Classroom    | 50        | S                                                                         | 24.6                                                 | 15.3                              | 3.7                               | ND                                                    |  |  |  |
| First Floor                                                                            | 310            | Media Center | 51        | S                                                                         | <b>261</b>                                           | 60.9                              | 49.9                              | 3.6                                                   |  |  |  |
| First Floor                                                                            | 210            | Classroom    | 52        | S                                                                         | 4.8                                                  | -                                 | -                                 | -                                                     |  |  |  |
| First Floor                                                                            | 202            | Classroom    | 53        | S                                                                         | 5.1                                                  | -                                 | -                                 | -                                                     |  |  |  |
| First Floor                                                                            | 204            | Classroom    | 54        | S                                                                         | 12.1                                                 | -                                 | -                                 | -                                                     |  |  |  |
| First Floor                                                                            | 206            | Classroom    | 55        | S                                                                         | 8.3                                                  | -                                 | -                                 | -                                                     |  |  |  |
| First Floor                                                                            | 208            | Classroom    | 56        | S                                                                         | 2.1                                                  | -                                 | -                                 | -                                                     |  |  |  |
| First Floor                                                                            | -              | Hallway 220  | 57        | WC                                                                        | ND                                                   | -                                 | -                                 | -                                                     |  |  |  |
| First Floor                                                                            | -              | Hallway 220  | 58        | BF                                                                        | ND                                                   | -                                 | -                                 | -                                                     |  |  |  |
| First Floor                                                                            | 214            | Classroom    | 59        | S                                                                         | 7.6                                                  | -                                 | -                                 | -                                                     |  |  |  |
| First Floor                                                                            | 216            | Classroom    | 60        | S                                                                         | 12.2                                                 | -                                 | -                                 | -                                                     |  |  |  |
| First Floor                                                                            | 219            | Classroom    | 61        | S                                                                         | 8.5                                                  | -                                 | -                                 | -                                                     |  |  |  |
| First Floor                                                                            | 217            | Classroom    | 62        | S                                                                         | 18.4                                                 | -                                 | -                                 | -                                                     |  |  |  |
| First Floor                                                                            | 211            | Classroom    | 63        | S                                                                         | ND                                                   | -                                 | -                                 | -                                                     |  |  |  |
| First Floor                                                                            | 209            | Classroom    | 64        | S                                                                         | 3.5                                                  | -                                 | -                                 | -                                                     |  |  |  |
| First Floor                                                                            | 207            | Classroom    | 65        | S                                                                         | 7.7                                                  | -                                 | -                                 | -                                                     |  |  |  |
| Second<br>Floor                                                                        | 231            | Classroom    | 66        | S                                                                         | 7.8                                                  | -                                 | -                                 | -                                                     |  |  |  |
| Second<br>Floor                                                                        | 232            | Classroom    | 67        | S                                                                         | 2.6                                                  | -                                 | -                                 | -                                                     |  |  |  |