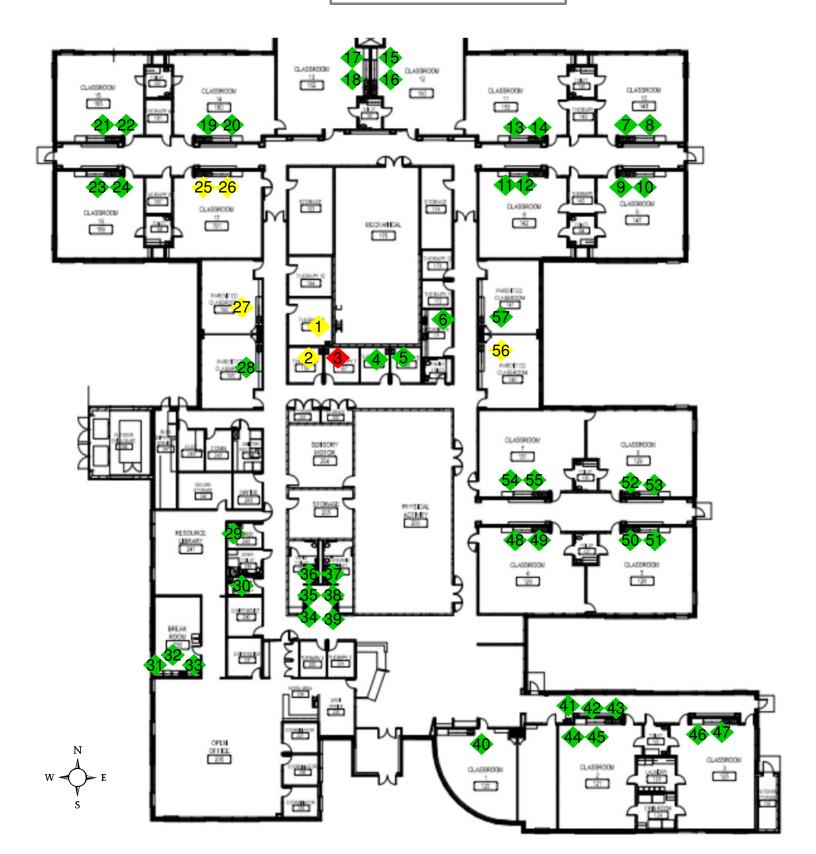

## School Name: Early Childhood Family Center (ECFC) Date: 11/2/2018 Type DF = Drinking Fountain S = SinkFloor **Room Number** Location Sample ID Lead Result (ppb) WC = Water Cooler BF = Bottle Filler K=Kettle 165 2.3 First Therapy 9 First 166 Therapy 8 2 S 3 First 167 Therapy 7 3 S 56.7 Therapy 6 4 S First 168 1.6 5 First 169 Therapy 5 S 1.7 Kitchenette First 171 6 S 1.4 148 Classroom -Upper Sink S 1.3 First First 148 Classroom -Lower Sink 8 S ND 147 Classroom-Upper Sink 9 S First 1.4 10 S First 147 Classroom-Lower Sink 1.6 First 142 Classroom-Upper Sink 11 S 1.1 142 Classroom-Lower Sink 12 S First 1.7 153 Classroom-Upper Sink 13 S First 1.3 First 153 Classroom-Lower Sink 14 S ND First 160 Classroom-Upper Sink 15 S ND S First 160 Classroom-Lower Sink 16 1.3 17 S 162 Classroom-Upper Sink First 1 Classroom-Lower Sink First 162 18 S 1.4 Classroom-Upper Sink 19 S ND First 180 First 180 Classroom-Lower Sink 20 S 1.2 First 185 Classroom-Upper Sink 21 S 1.3 22 S 185 Classroom-Lower Sink ND First First 186 Classroom-Upper Sink 23 S ND Classroom-Lower Sink 24 S ND First 186 First 191 Classroom-Upper Sink 25 S 4 S 2.2 First 191 Classroom-Lower Sink 26 S First 192 Classroom 27 3.3 First 193 Classroom 28 S 1.9 240 Nurse 29 S 1.7 First 238 30 S ND First Lactation First 236 Break Room 31 S ND Break Room-East 32 ND First 236 WC 236 Break Room-West WC ND First 33 First Hallway 34 BF ND -Hallway-Upper Water Cooler WC ND First \_ 35 Hallway-Lower Water Cooler First 36 WC ND 37 BF ND First \_ Hallway Hallway-Upper Water Cooler 38 WC ND First First Hallway-Lower Water Cooler 39 WC ND \_ 120 Classroom 40 S 1.2 First 41 BF ND First Hallway 42 First Hallway-Upper Water Cooler WC ND -Hallway-Lower Water Cooler First 43 WC ND

| Floor | Room Number | Location              | Sample ID | Type DF = Drinking Fountain S = Sink WC = Water Cooler BF = Bottle Filler K=Kettle | Lead Result (ppb) |
|-------|-------------|-----------------------|-----------|------------------------------------------------------------------------------------|-------------------|
| First | 121         | Classroom -Upper Sink | 44        | S                                                                                  | ND                |
| First | 121         | Classroom -Lower Sink | 45        | S                                                                                  | ND                |
| First | 125         | Classroom -Upper Sink | 46        | S                                                                                  | ND                |
| First | 125         | Classroom -Lower Sink | 47        | S                                                                                  | ND                |
| First | 126         | Classroom -Upper Sink | 48        | S                                                                                  | ND                |
| First | 126         | Classroom -Lower Sink | 49        | S                                                                                  | ND                |
| First | 128         | Classroom -Upper Sink | 50        | S                                                                                  | 1.2               |
| First | 128         | Classroom -Lower Sink | 51        | S                                                                                  | ND                |
| First | 129         | Classroom -Upper Sink | 52        | S                                                                                  | 1.6               |
| First | 129         | Classroom -Lower Sink | 53        | S                                                                                  | ND                |
| First | 131         | Classroom -Upper Sink | 54        | S                                                                                  | ND                |
| First | 131         | Classroom -Lower Sink | 55        | S                                                                                  | 1                 |
| First | 140         | Parent Classroom      | 56        | S                                                                                  | 2.7               |
| First | 141         | Parent Classroom      | 57        | S                                                                                  | 1.3               |