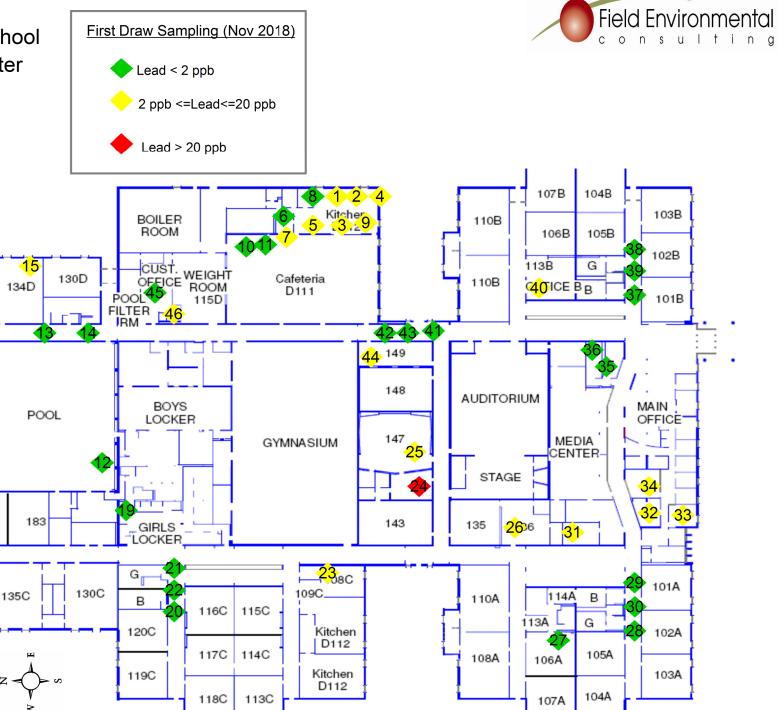

## School Name: Oak-Land Middle School (OMS) Date: 11/2/2018 Type DF = Drinking Fountain S = Sink Floor **Room Number** Location Sample ID Lead Result (ppb) WC = Water Cooler BF = Bottle Filler K=Kettle First Kitchen - Southwest S 3.2 Kitchen - West Middle S 3.1 First 2 First Kitchen- Northeast 3 S 4.1 First Kitchen - Northwest 4 S 3.9 First Kitchen 5 Κ 8.1 First Dish Room ND 6 Sp Dish Room First S 3.3 First Kitchen- Southwest 8 Sp 1.6 First -Kitchen - Northwest 9 Sp 19.3 First 10 WC ND Cafeteria First Cafeteria 11 WC ND First Pool 12 DF 1.9 First Hallway 13 WC ND Hallway ND First 14 WC First 134D Classroom 15 S 3.1 First Hallway 16 WC ND WC ND First 17 Hallway Hallway First 18 BF ND First Girls Locker Room 19 WC 1.7 ND First Hallway 20 WC First 21 WC ND Hallway First 22 BF ND Hallway First 108 Classroom 23 S 5 147 First S 47.1 Instrument Storage 24 WC First 147 Band 25 7.4 First 136 Classroom 26 S 7.1 First 106A Classroom 27 S 1.4 First 28 WC ND Hallway Hallway ND First 29 WC First Hallway 30 BF ND First 134 31 S 9.1 Classroom First 32 S 3.8 Nurse Nurse Bathroom 33 S First 8 2 First Office 34 S 35 WC ND First Staff Restroom First Staff Restroom 36 WC ND First Hallway 37 WC ND First Hallway 38 WC ND First Hallway 39 BF ND First 114B Classroom 40 S 6.8 First Hallway 41 WC ND First Hallway 42 WC ND First Hallway 43 BF ND First Staff S 5.5 44 First Custodial 45 WC 1.6 46 First Custodial Restroom S 7.1