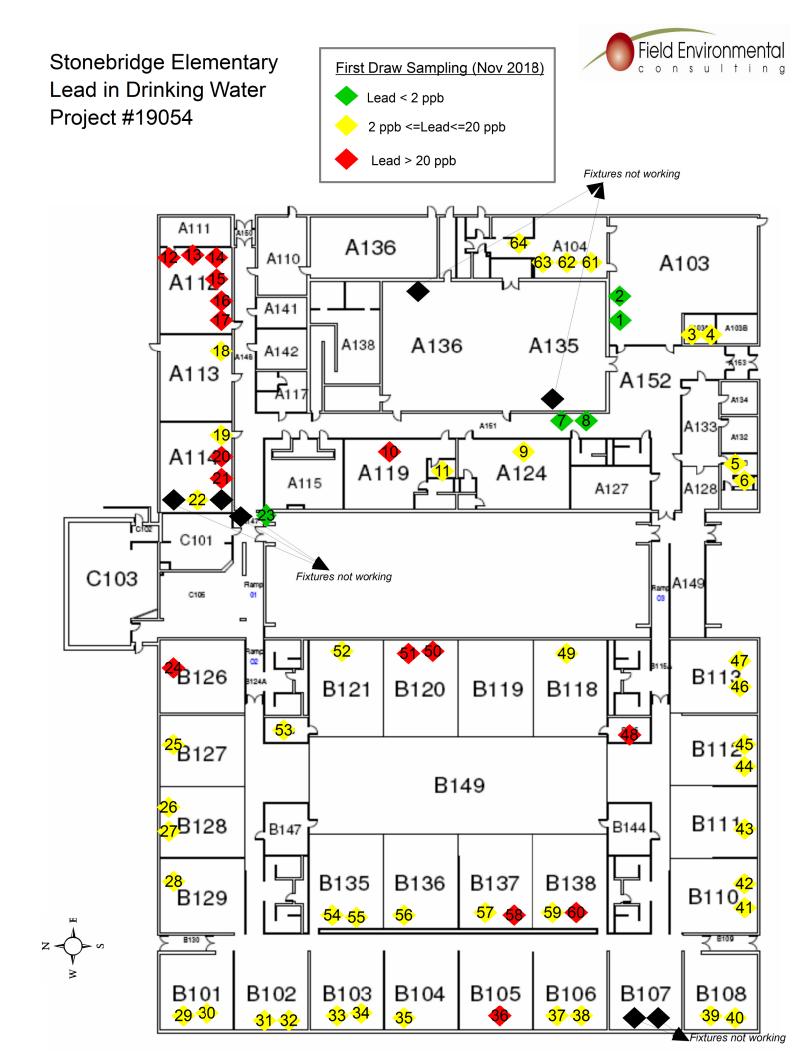

|       | School Name: <b>Stonebridge Elementary (SB)</b><br>Date: <b>11/2/2018</b> |                             |           |                                                                                                   |                   |  |  |  |  |
|-------|---------------------------------------------------------------------------|-----------------------------|-----------|---------------------------------------------------------------------------------------------------|-------------------|--|--|--|--|
| Floor | Room Number                                                               | Location                    | Sample ID | Type<br>DF = Drinking Fountain<br>S = Sink<br>WC = Water Cooler<br>BF = Bottle Filler<br>K=Kettle | Lead Result (ppb) |  |  |  |  |
| First | A103                                                                      | Cafeteria                   | 1         | WC                                                                                                | ND                |  |  |  |  |
| First | A103                                                                      | Cafeteria                   | 2         | BF                                                                                                | ND                |  |  |  |  |
| First | -                                                                         | Dish Room                   | 3         | S                                                                                                 | 5.2               |  |  |  |  |
| First | -                                                                         | Dish Room                   | 4         | Spray                                                                                             | 2.8               |  |  |  |  |
| First | -                                                                         | Nurse                       | 5         | S                                                                                                 | 7.7               |  |  |  |  |
| First | -                                                                         | Nurse Restroom              | 6         | S                                                                                                 | 17.4              |  |  |  |  |
| First | -                                                                         | Hallway                     | 7         | WC                                                                                                | ND                |  |  |  |  |
| First | -                                                                         | Hallway                     | 8         | BF                                                                                                | ND                |  |  |  |  |
| First | A124                                                                      | Special Ed                  | 9         | S                                                                                                 | 12.1              |  |  |  |  |
| First | A119                                                                      | Special Ed                  | 10        | S                                                                                                 | 21.2              |  |  |  |  |
| First | A119                                                                      | Special Ed Bathroom         | 11        | S                                                                                                 | 10.6              |  |  |  |  |
| First | A112                                                                      | Classroom - Northest Corner | 12        | S                                                                                                 | 79.7              |  |  |  |  |
| First | A112                                                                      | Classroom - East Middle     | 13        | S                                                                                                 | 171               |  |  |  |  |
| First | A112                                                                      | Classroom- Southest         | 14        | S                                                                                                 | 121               |  |  |  |  |
| First | A112                                                                      | Classroom- Southest         | 15        | S                                                                                                 | 42.9              |  |  |  |  |
| First | A112                                                                      | Classroom- South Middle     | 16        | S                                                                                                 | 94.1              |  |  |  |  |
| First | A112                                                                      | Classroom- Southwest        | 17        | S                                                                                                 | 153               |  |  |  |  |
| First | A113                                                                      | Classroom                   | 18        | S                                                                                                 | 9                 |  |  |  |  |
| First | A113                                                                      | Classroom-Southeast         | 10        | S                                                                                                 | 12.4              |  |  |  |  |
| First | A114                                                                      | Classroom-South Middle      | 20        | S                                                                                                 | 25.5              |  |  |  |  |
| First | A114                                                                      | Classroom-Southwest         | 21        | S                                                                                                 | 22.7              |  |  |  |  |
| First | A114                                                                      | Classroom-West              | 22        | S                                                                                                 | 9.2               |  |  |  |  |
| First | -                                                                         | Hallway                     | 23        | WC                                                                                                | ND                |  |  |  |  |
| First | B126                                                                      | Classroom                   | 23        | S                                                                                                 | 33.8              |  |  |  |  |
| First | B120                                                                      | Classroom                   | 24        | DF                                                                                                | 16.8              |  |  |  |  |
| First | B127<br>B128                                                              | Classroom                   | 25        | DF                                                                                                | 11.5              |  |  |  |  |
|       | B128                                                                      |                             | 20        | S                                                                                                 | 10.7              |  |  |  |  |
| First | B120<br>B129                                                              | Classroom                   |           |                                                                                                   |                   |  |  |  |  |
| First |                                                                           | Classroom                   | 28<br>29  | S<br>DF                                                                                           | <u>7.7</u><br>4   |  |  |  |  |
| First | B101                                                                      | Classroom                   |           |                                                                                                   | 3.8               |  |  |  |  |
| First | B101                                                                      | Classroom                   | 30        | S<br>DF                                                                                           | <u>3.8</u><br>6.9 |  |  |  |  |
| First | B102<br>B102                                                              | Classroom                   | 31<br>32  | S                                                                                                 | <u>6.9</u><br>8.7 |  |  |  |  |
| First |                                                                           | Classroom                   |           | DF                                                                                                |                   |  |  |  |  |
| First | B103                                                                      | Classroom                   | 33        |                                                                                                   | 10.5              |  |  |  |  |
| First | B103                                                                      | Classroom                   | 34        | S                                                                                                 | 9.4               |  |  |  |  |
| First | B104                                                                      | Classroom                   | 35        | S                                                                                                 | 6.4               |  |  |  |  |
| First | B105                                                                      | Classroom                   | 36        | S                                                                                                 | 30.7              |  |  |  |  |
| First | B106                                                                      | Classroom                   | 37        | DF                                                                                                | 7.8               |  |  |  |  |
| First | B106                                                                      | Classroom                   | 38        | S                                                                                                 | 7                 |  |  |  |  |
| First | B108                                                                      | Classroom                   | 39        | DF                                                                                                | 11.1              |  |  |  |  |
| First | B108                                                                      | Classroom                   | 40        | S                                                                                                 | 12.2              |  |  |  |  |
| First | B110                                                                      | Classroom                   | 41        | DF                                                                                                | 7.4               |  |  |  |  |
| First | B110                                                                      | Classroom                   | 42        | S                                                                                                 | 6.4               |  |  |  |  |
| First | B111                                                                      | Classroom                   | 43        | DF                                                                                                | 16.7              |  |  |  |  |
| First | B112                                                                      | Classroom                   | 44        | DF                                                                                                | 5.8               |  |  |  |  |
| First | B112                                                                      | Classroom                   | 45        | S                                                                                                 | 4.2               |  |  |  |  |

| Floor | Room Number | Location            | Sample ID | Type<br>DF = Drinking Fountain<br>S = Sink<br>WC = Water Cooler<br>BF = Bottle Filler<br>K=Kettle | Lead Result (ppb) |
|-------|-------------|---------------------|-----------|---------------------------------------------------------------------------------------------------|-------------------|
| First | B113        | Classroom           | 46        | DF                                                                                                | 7.7               |
| First | B113        | Classroom           | 47        | S                                                                                                 | 4.6               |
| First | B118        | Classroom - Storage | 48        | S                                                                                                 | 48.5              |
| First | B118        | Classroom           | 49        | S                                                                                                 | 15.8              |
| First | B120        | Classroom           | 50        | DF                                                                                                | 20.4              |
| First | B120        | Classroom           | 51        | S                                                                                                 | 20.6              |
| First | B121        | Classroom           | 52        | S                                                                                                 | 9.8               |
| First | B122        | Classroom-Storage   | 53        | S                                                                                                 | 16                |
| First | B135        | Classroom           | 54        | DF                                                                                                | 9.8               |
| First | B135        | Classroom           | 55        | S                                                                                                 | 7.9               |
| First | B136        | Classroom           | 56        | S                                                                                                 | 8                 |
| First | B137        | Classroom           | 57        | DF                                                                                                | 8.8               |
| First | B137        | Classroom           | 58        | S                                                                                                 | 30.8              |
| First | B138        | Classroom           | 59        | DF                                                                                                | 13.4              |
| First | B138        | Classroom           | 60        | S                                                                                                 | 20.1              |
| First | -           | Kitchen             | 61        | Spray                                                                                             | 15                |
| First | -           | Kitchen - South     | 62        | S                                                                                                 | 2.7               |
| First | -           | Kitchen - Northwest | 63        | S                                                                                                 | 4.1               |
| First | -           | Kitchen -North      | 64        | S                                                                                                 | 5                 |