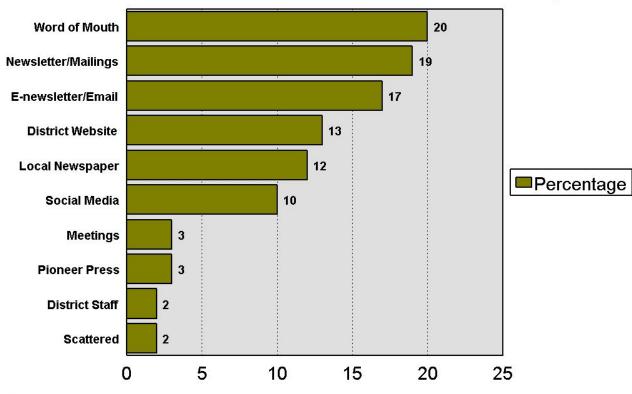

## **Primary Source of Information**

2023 Stillwater Area School District Study