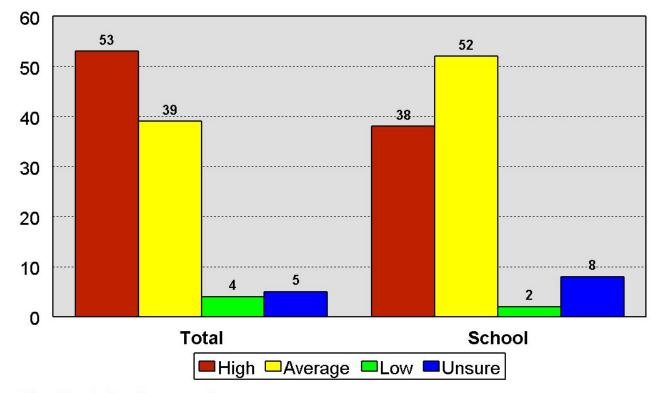

School District Study



# **Quality Rating**

2023 Stillwater Area School District Study



### Like Most about Public Schools

#### 2023 Stillwater Area School District Study



### **Most Serious Issue**

2023 Stillwater Area School District Study



# **Meeting Learning Needs**

2023 Stillwater Area School District Study



#### Quality Compared with Five Years Ago

2023 Stillwater Area School District Study



## **Specific Perceptions I**

2023 Stillwater Area School District Study



## **Specific Perceptions II**

2023 Stillwater Area School District Study



## **Job Performance Ratings**

2023 Stillwater Area School District Study



## **Financial Management**

2023 Stillwater Area School District Study



## **Property Tax Climate**

2023 Stillwater Area School District Study



## **District Adequately Funded**

2023 Stillwater Area School District Study



### **Referendum Predisposition**

2023 Stillwater Area School District Study



#### **Buildings and Facilities**

#### 2023 Stillwater Area School District Study



## **Housing Construction**

2023 Stillwater Area School District Study



## **Student Enrollment**

#### 2023 Stillwater Area School District Study



#### **Enough Space to Accommodate Growth**

2023 Stillwater Area School District Study



#### **Demographic Reports Accurate**

2023 Stillwater Area School District Study



## **Facilities Similar**

2023 Stillwater Area School District Study



#### **Tax Increase for Facilities Needs**

2023 Stillwater Area School District Study



### Tax Increase for....

#### 2023 Stillwater Area School