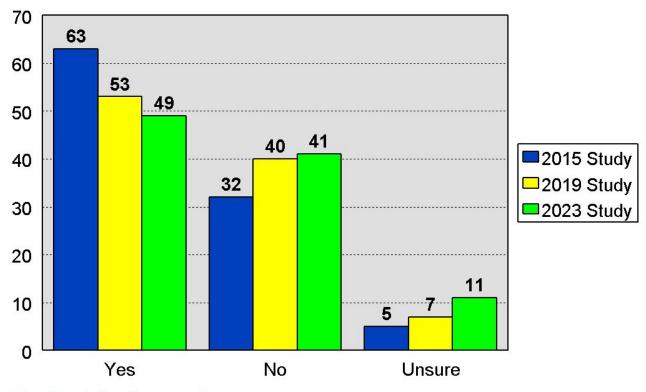

ct Study



### Like Most about Public Schools

#### 2023 Stillwater Area School District Study



### **Most Serious Issue**

2023 Stillwater Area School District Study



# **Meeting Learning Needs**

2023 Stillwater Area School District Study



#### Quality Compared with Five Years Ago

2023 Stillwater Area School District Study



## **Specific Perceptions I**

2023 Stillwater Area School District Study



## **Specific Perceptions II**

2023 Stillwater Area School District Study



## **Job Performance Ratings**

2023 Stillwater Area School District Study



## **Financial Management**

2023 Stillwater Area School District Study



## **Property Tax Climate**

2023 Stillwater Area School District Study



## **District Adequately Funded**

2023 Stillwater Area School District Study



### **Referendum Predisposition**

2023 Stillwater Area School District Study



#### **Buildings and Facilities**

#### 2023 Stillwater Area School District Study



## **Housing Construction**

2023 Stillwater Area School District Study



## **Student Enrollment**

#### 2023 Stillwater Area School District Study



#### **Enough Space to Accommodate Growth**

2023 Stillwater Area School District Study



#### **Demographic Reports Accurate**

2023 Stillwater Area School District Study



## **Facilities Similar**

2023 Stillwater Area School District Study



#### **Tax Increase for Facilities Needs**

2023 Stillwater Area School District Study



### Tax Increase for....

#### 2023 Stillwater Area School District Study



#### Idea of Improvements

2023 Stillwater Area School Distric