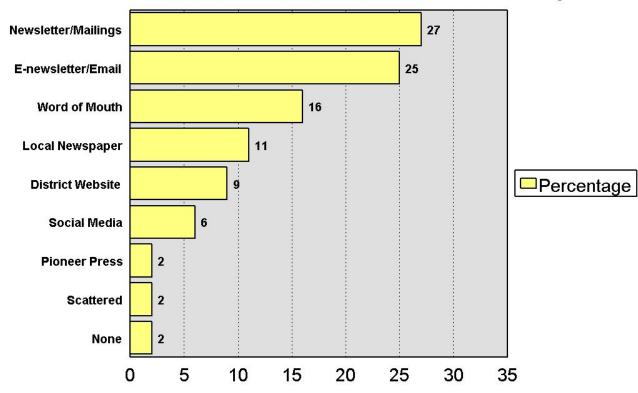

#### **Prefer to Receive Information**

2023 Stillwater Area School District Study