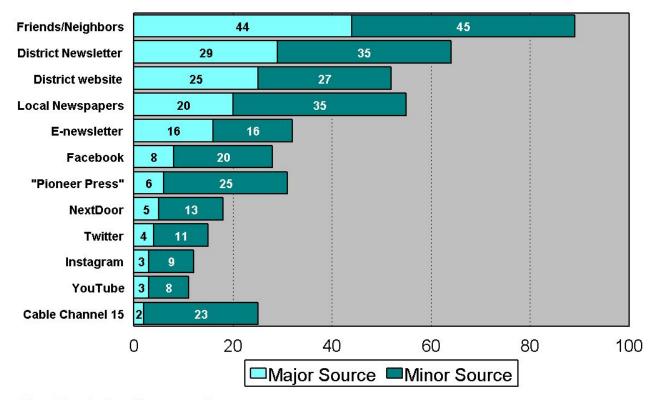

water Area School District Study



#### **Tax Increase for Facilities Needs**

2023 Stillwater Area School District Study



### Tax Increase for....

#### 2023 Stillwater Area School District Study



#### Idea of Improvements

2023 Stillwater Area School District Study



#### Andersen and Lake Elmo Elementary Schools

2023 Stillwater Area School District Study



## **Overall Communication Rating**

#### 2023 Stillwater Area School District Study



#### Informed of Board/Administration Decisions

2023 Stillwater Area School District Study



## **Primary Source of Information**

2023 Stillwater Area School District Study



#### **Prefer to Receive Information**

2023 Stillwater Area School District Study



## **Information Sources**

#### 2023 Stillwater Area School District Study





## **Department Updates**