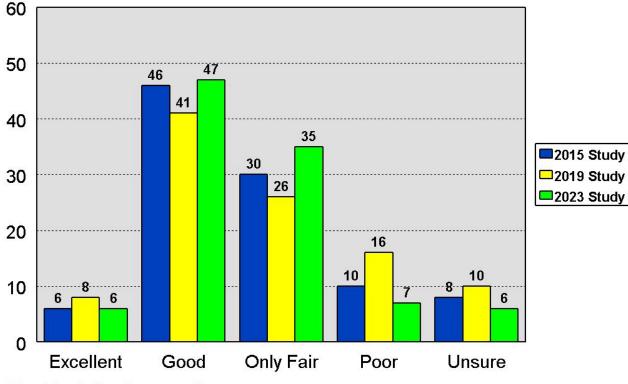

hool District Study



#### **Demographics II**

#### 2023 Stillwater Area School District Study



# **Quality Rating**

2023 Stillwater Area School District Study



### Like Most about Public Schools

#### 2023 Stillwater Area School District Study



### **Most Serious Issue**

2023 Stillwater Area School District Study



# **Meeting Learning Needs**

2023 Stillwater Area School District Study



#### Quality Compared with Five Years Ago

2023 Stillwater Area School District Study



## **Specific Perceptions I**

2023 Stillwater Area School District Study



## **Specific Perceptions II**

2023 Stillwater Area School District Study



## **Job Performance Ratings**

2023 Stillwater Area School District Study



## **Financial Management**

2023 Stillwater Area School District Study



## **Property Tax Climate**

2023 Stillwater Area School District Study



## **District Adequately Funded**

2023 Stillwater Area School District Study



### **Referendum Predisposition**

2023 Stillwater Area School District Study



#### **Buildings and Facilities**

#### 2023 Stillwater Area School District Study



## **Housing Construction**

2023 Stillwater Area School District Study



## **Student Enrollment**

#### 2023 Stillwater Area School District Study



#### **Enough Space to Accommodate Growth**

2023 Stillwater Area School District Study



#### **Demographic Reports Accurate**

2023 Stillwater Area School District Study



## **Facilities Similar**

2023 Stillwater Area School District Study



#### **Tax Increase for Facilities Needs**

2023 Stillwater Area School D