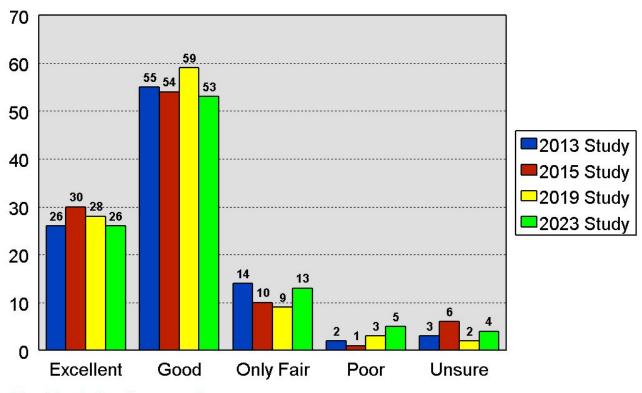

## Stillwater Area School District

2023 Residential Study

# Survey Methodology

2023 Stillwater Area School District Study

- 400 random household sample of Stillwater Area School District residents
- Telephone interviews conducted between February 8th and 24th, 2023
- Average interview time of 9 minutes
- Non-response level of 5.5%
- Projectable within +/- 5.0% in 95 out of 100 cases
- Cellphone Only Households: 55%
- Landline Only Households: 9%
- Both Landline and Cellphone Households: 36%

#### **Demographics I**

#### 2023 Stillwater Area School District Study



#### **Demographics II**

#### 2023 Stillwater Area School District Study



# **Quality Rating**

2023 Stillwater Area School District Study



### Like Most about Public Schools

#### 2023 Stillwater Area School District Study



### **Most Serious Issue**

2023 Stillwater Area School District Study



# **Meeting Learning Needs**

2023 Stillwater Area School District Study



#### Quality Compared with Five Years Ago

2023 Stillwater Area School District Study



## **Specific Perceptions I**

2023 Stillwater Area School District Study



## **Specific Perceptions II**

2023 Stillwater Area School District Study



## **Job Performance Ratings**

2023 Stillwater Area School District Study



## **Financial Management**

2023 Stillwater Area School District Study



## **Property Tax Climate**

2023 Stillwater Area School District Study



## **District Adequately Funded**

2023 Stillwater Area School District Study



### **Re