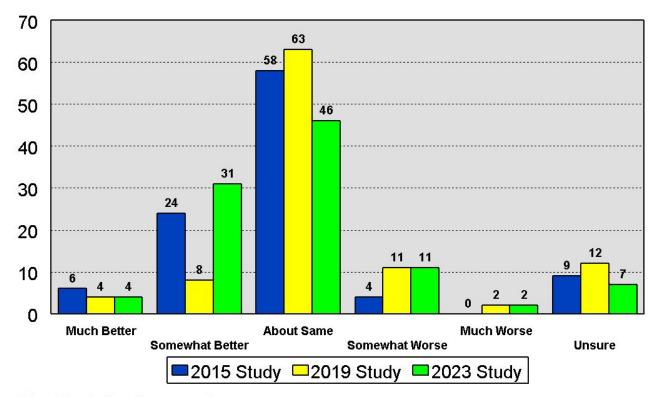

#### Quality Compared with Five Years Ago

2023 Stillwater Area School District Study