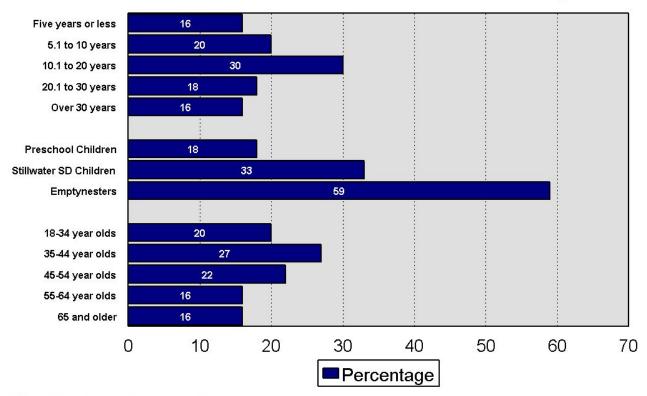

## Stillwater Area School District

2023 Residential Study

# Survey Methodology

2023 Stillwater Area School District Study

- 400 random household sample of Stillwater Area School District residents
- Telephone interviews conducted between February 8th and 24th, 2023
- Average interview time of 9 minutes
- Non-response level of 5.5%
- Projectable within +/- 5.0% in 95 out of 100 cases
- Cellphone Only Households: 55%
- Landline Only Households: 9%
- Both Landline and Cellphone Households: 36%

#### **Demographics I**

#### 2023 Stillwater Area School District Study



#### **Demographics II**

#### 2023 Stillwater Area School District Study



# **Quality Rating**

2023 Stillwater Area School District Study



### Like Most about Public Schools

#### 2023 Stillwater Area School District Study



### **Most Serious Issue**

2023 Stillwater Area School District Study



# **Meeting Learning Needs**

2023 Stillwater Area School District Study



#### Quality Compared with Five Years Ago

2023 Stillwater Area School District Study



## **Specific Perceptions I**

2023 Stillwater Area School District Study



## **Specific Perceptions II**

2023 Stillwater Area School District Study



## **Job Performance Ratings**

2023 Stillwater Area School District Study



## **Financial Management**

2023 Stillwater Area School District Study



## **Property Tax C