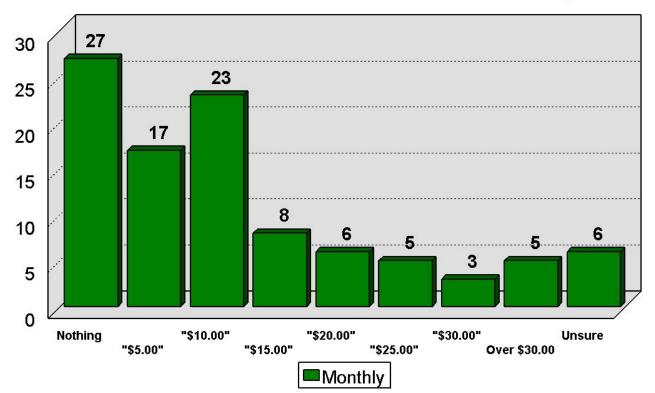

#### **Tax Increase for Facilities Needs**

2023 Stillwater Area School District Study

### Tax Increase for....

#### 2023 Stillwater Area School District Study