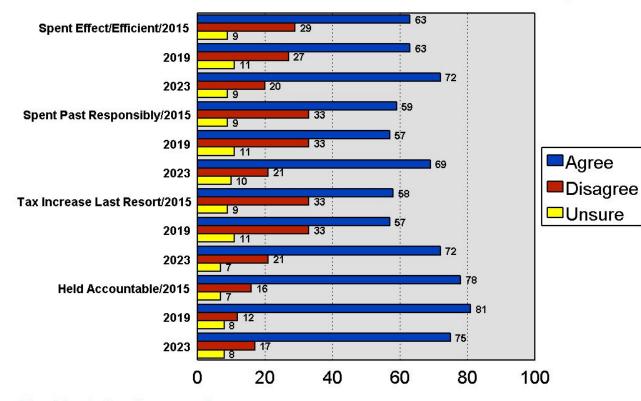

level of 5.5%
- Projectable within +/- 5.0% in 95 out of 100 cases
- Cellphone Only Households: 55%
- Landline Only Households: 9%
- Both Landline and Cellphone Households: 36%

#### **Demographics I**

#### 2023 Stillwater Area School District Study



#### **Demographics II**

#### 2023 Stillwater Area School District Study



# **Quality Rating**

2023 Stillwater Area School District Study



### Like Most about Public Schools

#### 2023 Stillwater Area School District Study



### **Most Serious Issue**

2023 Stillwater Area School District Study



# **Meeting Learning Needs**

2023 Stillwater Area School District Study



#### Quality Compared with Five Years Ago

2023 Stillwater Area School District Study



## **Specific Perceptions I**

2023 Stillwater Area School District Study



## **Specific Perceptions II**

2023 Stillwater Area School District Study



## **Job Performance Ratings**

2023 Stillwater Area School District Study



## **Financial Management**

2023 Stillwater Area School District Study



## **Property Tax Climate**

2023 Stillwater Area School District Study



## **District Adequately Funded**

2023 Stillwater Area School District Study



### **Referendum Predisposition**

2023 Stillwater Area School District Study



#### **Buildings and Facilities**

#### 2023 Stillwater Area School District Study



## **Housing Construction**

2023 Stillwater Area School District Study



## **Student Enrollment**

#### 2023 Stillwater Area School District Study



#### **Enough Space to Accommodate Growth**

2023 Stillwater Area School District Study