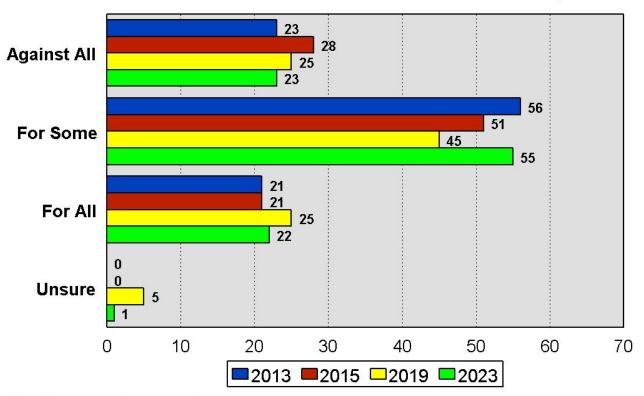

#### **Tax Increase for Facilities Needs**

2023 Stillwater Area School District Study

### Tax Increase for....

#### 2023 Stillwater Area School District Study