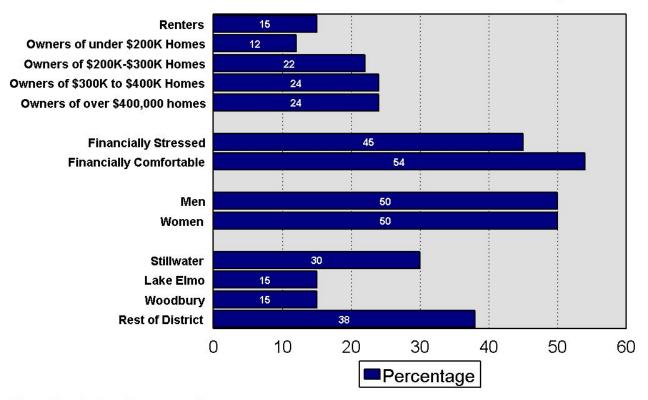

## Stillwater Area School District

2023 Residential Study

# Survey Methodology

2023 Stillwater Area School District Study

- 400 random household sample of Stillwater Area School District residents
- Telephone interviews conducted between February 8th and 24th, 2023
- Average interview time of 9 minutes
- Non-response level of 5.5%
- Projectable within +/- 5.0% in 95 out of 100 cases
- Cellphone Only Households: 55%
- Landline Only Households: 9%
- Both Landline and Cellphone Households: 36%

#### **Demographics I**

#### 2023 Stillwater Area School District Study



#### **Demographics II**

#### 2023 Stillwater Area School District Study



# **Quality Rating**

2023 Stillwater Area School District Study



### Like Most about Public Schools

#### 2023 Stillwater Area School District Study



### **Most Serious Issue**

2023 Stillwater Area School District Study



# **Meeting Learning Needs**

2023 Stillwater Area School District Study



#### Quality Compared with Five Years Ago

2023 Stillwater Area School District Study



## **Specific Perceptions I**

2023 Stillwater Area School District Study



## **Specific Perceptions II**

2023 Stillwater Area School District Study



## **Job Performance Ratings**

2023 Stillwater Area School District Study



## **Financial Management**

2023 Stillwater Area School District Study



## **Property Tax Climate**

2023 Stillwater Area School District Study



## **District Adequat