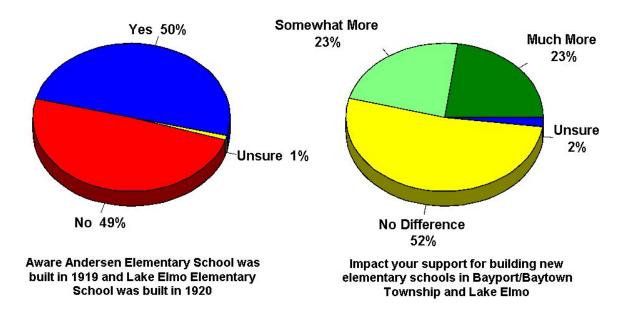

#### Andersen and Lake Elmo Elementary Schools

2023 Stillwater Area School District Study