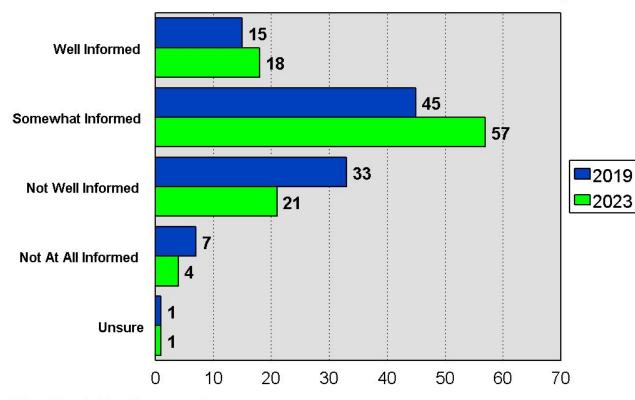

#### Informed of Board/Administration Decisions

2023 Stillwater Area School District Study