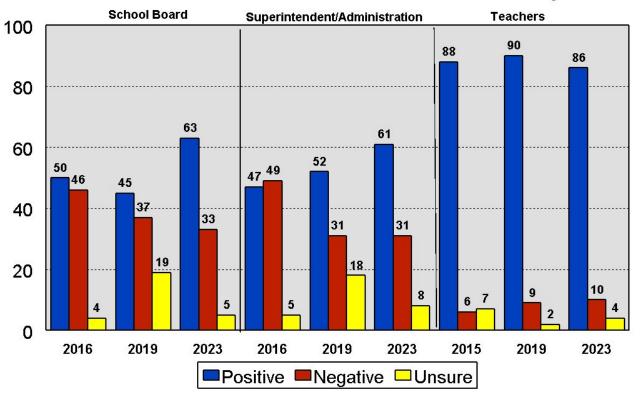

hone Households: 36%

#### **Demographics I**

#### 2023 Stillwater Area School District Study



#### **Demographics II**

#### 2023 Stillwater Area School District Study



# **Quality Rating**

2023 Stillwater Area School District Study



### Like Most about Public Schools

#### 2023 Stillwater Area School District Study



### **Most Serious Issue**

2023 Stillwater Area School District Study



# **Meeting Learning Needs**

2023 Stillwater Area School District Study



#### Quality Compared with Five Years Ago

2023 Stillwater Area School District Study



## **Specific Perceptions I**

2023 Stillwater Area School District Study



## **Specific Perceptions II**

2023 Stillwater Area School District Study



## **Job Performance Ratings**

2023 Stillwater Area School District Study



## **Financial Management**

2023 Stillwater Area School District Study



## **Property Tax Climate**

2023 Stillwater Area School District Study



## **District Adequately Funded**

2023 Stillwater Area School District Study



### **Referendum Predisposition**

2023 Stillwater Area School District Study



#### **Buildings and Facilities**

#### 2023 Stillwater Area School District Study



## **Housing Construction**

2023 Stillwater Area School District Study



## **Student Enrollment**

#### 2023 Stillwater Area School District Study



#### **Enough Space to Accommodate Growth**

2023 Stillwater Area School District Study



#### **Demographic Reports Accurate**

2023 Stillwater Area School District Study



## **Facilities Similar**

2023 Stillwater Area School District Study