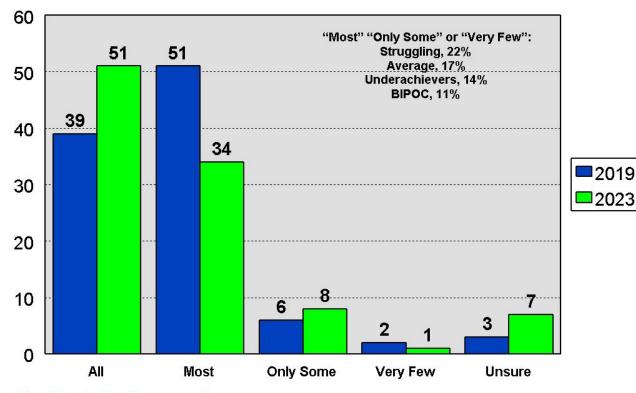

f Stillwater Area School District residents
- Telephone interviews conducted between February 8th and 24th, 2023
- Average interview time of 9 minutes
- Non-response level of 5.5%
- Projectable within +/- 5.0% in 95 out of 100 cases
- Cellphone Only Households: 55%
- Landline Only Households: 9%
- Both Landline and Cellphone Households: 36%

#### **Demographics I**

#### 2023 Stillwater Area School District Study



#### **Demographics II**

#### 2023 Stillwater Area School District Study



# **Quality Rating**

2023 Stillwater Area School District Study



### Like Most about Public Schools

#### 2023 Stillwater Area School District Study



### **Most Serious Issue**

2023 Stillwater Area School District Study



# **Meeting Learning Needs**

2023 Stillwater Area School District Study



#### Quality Compared with Five Years Ago

2023 Stillwater Area School District Study



## **Specific Perceptions I**

2023 Stillwater Area School District Study



## **Specific Perceptions II**

2023 Stillwater Area School District Study



## **Job Performance Ratings**

2023 Stillwater Area School District Study



## **Financial Management**

2023 Stillwater Area School District Study



## **Property Tax Climate**

2023 Stillwater Area School District Study



## **District Adequately Funded**

2023 Stillwater Area School District Study



### **Referendum Predisposition**

2023 Stillwater Area School District Study



#### **Buildings and Facilities**

#### 2023 Stillwater Area School District Study



## **Housing Construction**

2023 Stillwater Area School District Study



##