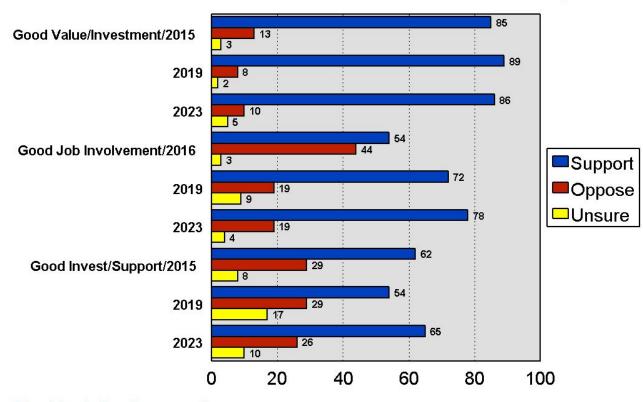

## **Specific Perceptions I**

2023 Stillwater Area School District Study

## **Specific Perceptions II**

2023 Stillwater Area School District Study