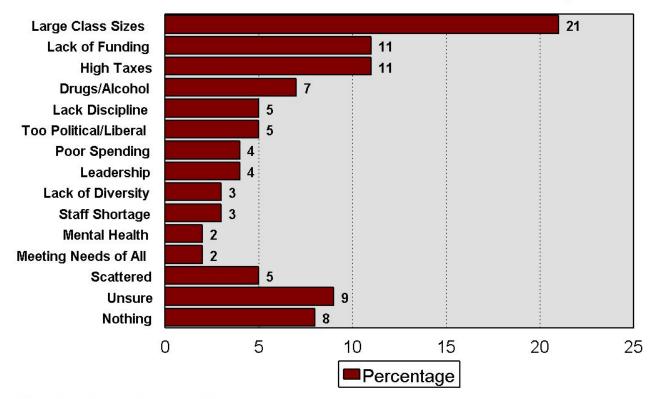

2023 Stillwater Area School District Study

- 400 random household sample of Stillwater Area School District residents
- Telephone interviews conducted between February 8th and 24th, 2023
- Average interview time of 9 minutes
- Non-response level of 5.5%
- Projectable within +/- 5.0% in 95 out of 100 cases
- Cellphone Only Households: 55%
- Landline Only Households: 9%
- Both Landline and Cellphone Households: 36%

#### **Demographics I**

#### 2023 Stillwater Area School District Study



#### **Demographics II**

#### 2023 Stillwater Area School District Study



# **Quality Rating**

2023 Stillwater Area School District Study



### Like Most about Public Schools

#### 2023 Stillwater Area School District Study



### **Most Serious Issue**

2023 Stillwater Area School District Study



# **Meeting Learning Needs**

2023 Stillwater Area School District Study



#### Quality Compared with Five Years Ago

2023 Stillwater Area School District Study



## **Specific Perceptions I**

2023 Stillwater Area School District Study



## **Specific Perceptions II**

2023 Stillwater Area School District Study



## **Job Performance Ratings**

2023 Stillwater Area School District Study



## **Financial Management**

2023 Stillwater Area School District Study



## **Property Tax Climate**

2023 Stillwater Area School District Study



## **District Adequately Funded**

2023 Stillwater Area School District Study



### **Referendum Predisposition**

2023 Stillwater Area School District Study



#### **Buildings and Facilities**

#### 2023 Stillwater Area School District Study



##