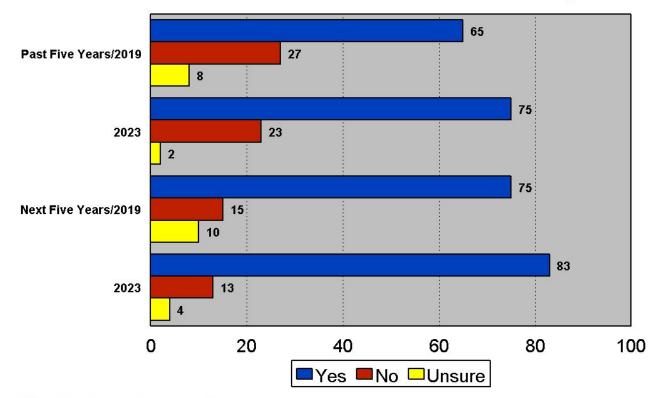

#### Quality Compared with Five Years Ago

2023 Stillwater Area School District Study