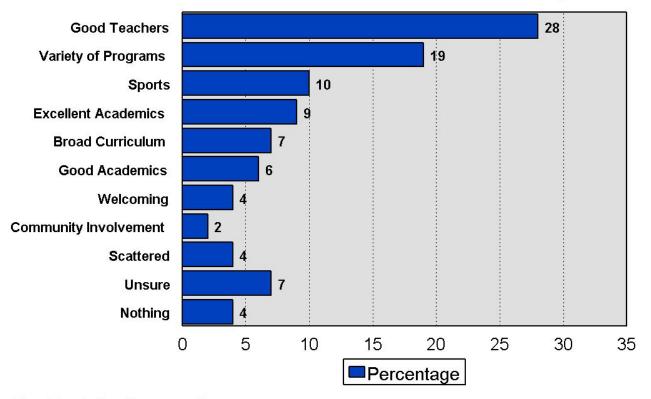

### Like Most about Public Schools

#### 2023 Stillwater Area School District Study