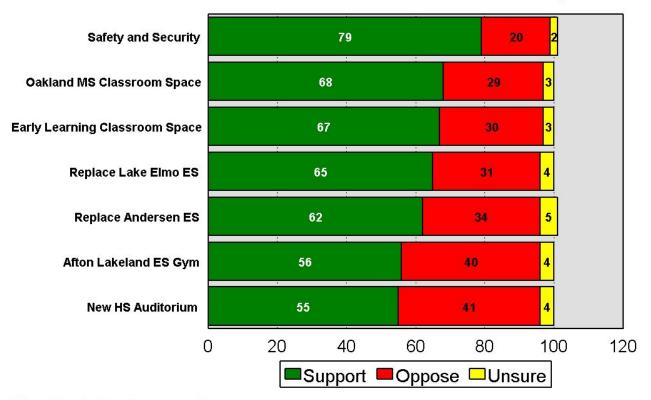

#### **Buildings and Facilities**

#### 2023 Stillwater Area School District Study