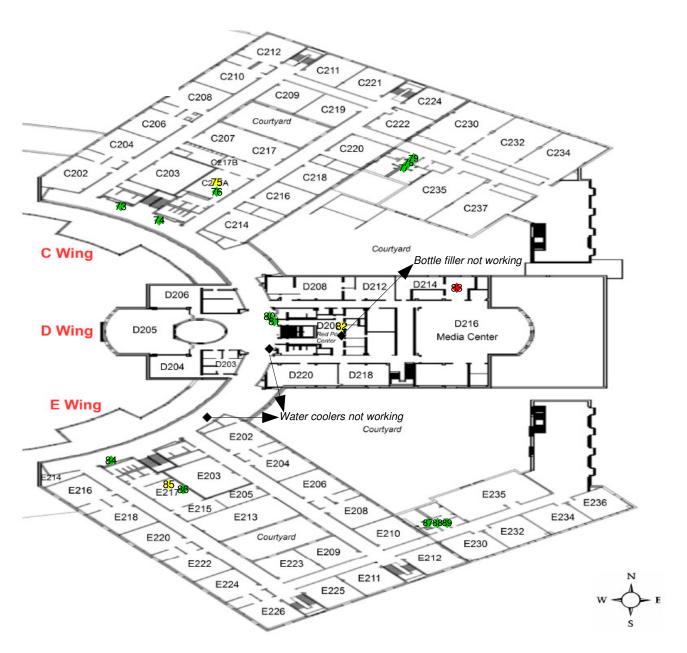

G002

Stillwater Area High School Second Floor Lead in Drinking Water Project #19054

Stillwater Area High School

Second Floor: Pony Activity Center

Lead in Drinking Water

Project #19054