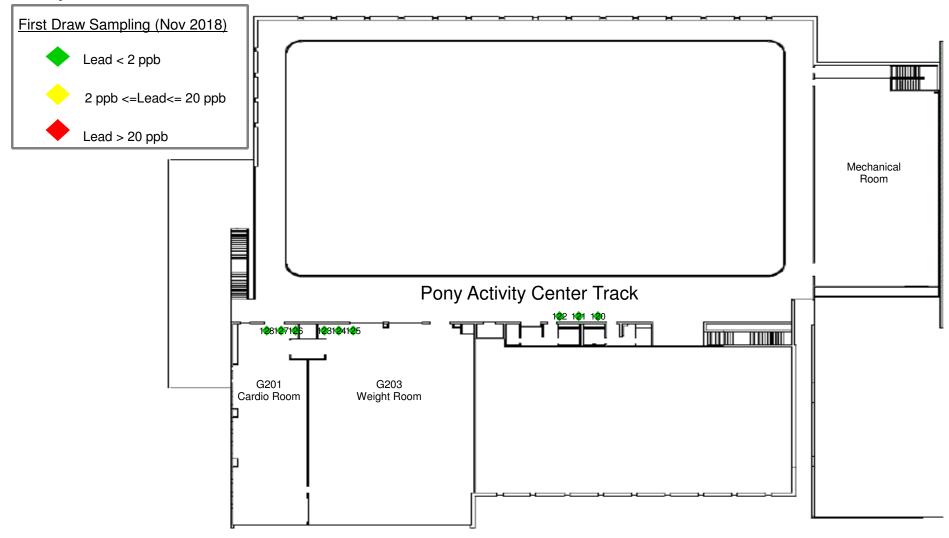

| Floor  | Room Number | Location                | Sample ID | Type DF = Drinking Fountain S = Sink WC = Water Cooler BF = Bottle Filler K=Kettle | Lead Result (ppb) |
|--------|-------------|-------------------------|-----------|------------------------------------------------------------------------------------|-------------------|
| First  | -           | PAC Hall by Womens Bath | 112       | WC                                                                                 | ND                |
| First  | -           | PAC Hall by Mens Bath   | 113       | BF                                                                                 | ND                |
| First  | -           | PAC Hall by Mens Bath   | 114       | WC                                                                                 | ND                |
| First  | =           | PAC Hall by Mens Bath   | 115       | WC                                                                                 | ND                |
| First  | -           | Concessions             | 116       | S                                                                                  | ND                |
| First  | -           | Concessions             | 117       | Spray                                                                              | ND                |
| First  | -           | Back Concessions        | 118       | S                                                                                  | ND                |
| First  | -           | Back Concessions        | 119       | S                                                                                  | ND                |
| Second | -           | PAC Track               | 120       | BF                                                                                 | ND                |
| Second | -           | PAC Track               | 121       | WC                                                                                 | ND                |
| Second | -           | PAC Track               | 122       | WC                                                                                 | ND                |
| Second | G203        | Weight Room             | 123       | BF                                                                                 | ND                |
| Second | G203        | Weight Room             | 124       | WC                                                                                 | ND                |
| Second | G203        | Weight Room             | 125       | WC                                                                                 | ND                |
| Second | G201        | Cardio Room             | 126       | BF                                                                                 | ND                |
| Second | G201        | Cardio Room             | 127       | WC                                                                                 | ND                |
| Second | G201        | Cardio Room             | 128       | WC                                                                                 | ND                |

G002

Stillwater Area High School Second Floor Lead in Drinking Water Project #19054

Stillwater Area High School

Second Floor: Pony Activity Center

Lead in Drinking Water

Project #19054