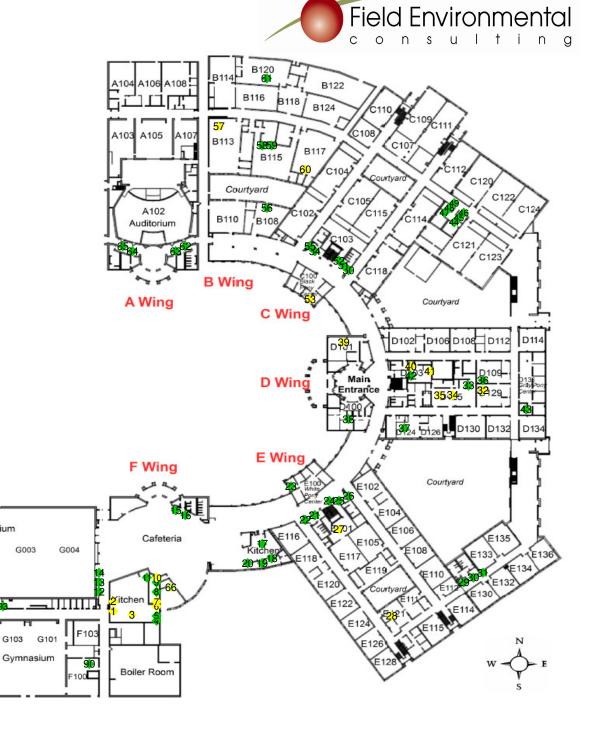

Stillwater Area High School First Floor Lead in Drinking Water Project #19054

Science lab stations and art room sink faucets were not tested; District posted signage on such fixtures stating "water not for drinking"