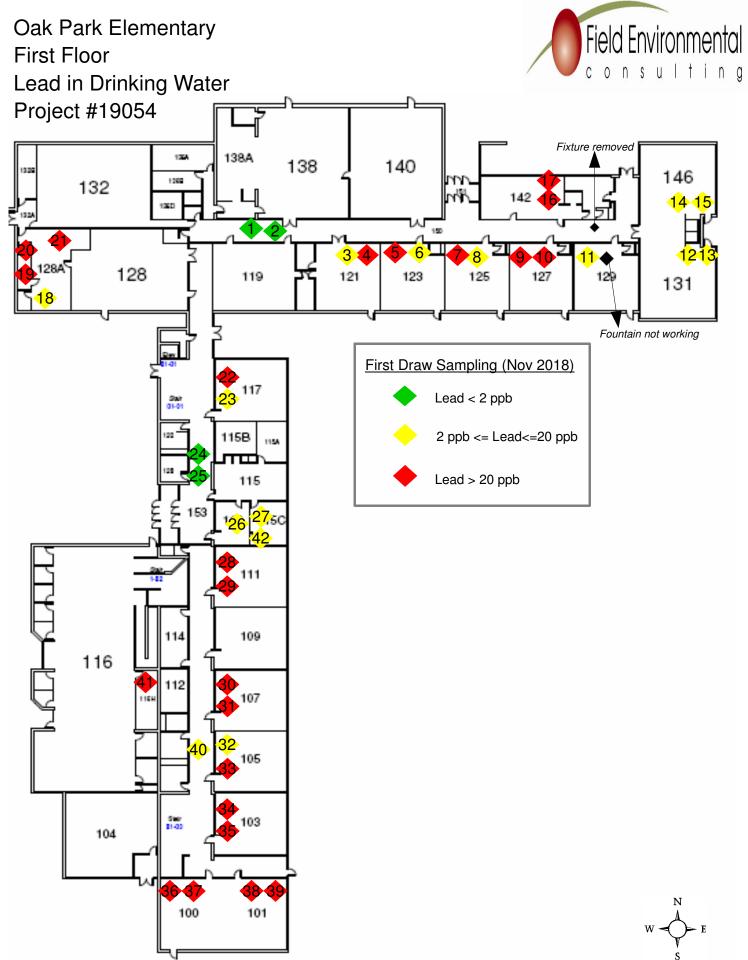

| chool Name: Oak-Park Elementary (OP) |                    |                          |           |                                                                                                   |                   |  |  |  |
|--------------------------------------|--------------------|--------------------------|-----------|---------------------------------------------------------------------------------------------------|-------------------|--|--|--|
| ate: 11/2/2<br>Floor                 | 018<br>Room Number | Location                 | Sample ID | Type<br>DF = Drinking Fountain<br>S = Sink<br>WC = Water Cooler<br>BF = Bottle Filler<br>K=Kettle | Lead Result (ppb) |  |  |  |
| First                                | -                  | Hallway                  | 1         | WC                                                                                                | ND                |  |  |  |
| First                                | -                  | Hallway                  | 2         | BF                                                                                                | ND                |  |  |  |
| First                                | 121                | Classroom                | 3         | S                                                                                                 | 16.6              |  |  |  |
| First                                | 121                | Classroom                | 4         | DF                                                                                                | 20.4              |  |  |  |
| First                                | 123                | Classroom                | 5         | S                                                                                                 | 21                |  |  |  |
| First                                | 123                | Classroom                | 6         | DF                                                                                                | 12,1              |  |  |  |
| First                                | 125                | Classroom                | 7         | S                                                                                                 | 20.6              |  |  |  |
| First                                | 125                | Classroom                | 8         | DF                                                                                                | 16.9              |  |  |  |
| First                                | 127                | Classroom                | 9         | S                                                                                                 | 31.4              |  |  |  |
| First                                | 127                | Classroom                | 10        | DF                                                                                                | 29.3              |  |  |  |
| First                                | 129                | Classroom                | 11        | S                                                                                                 | 11.6              |  |  |  |
| First                                | 131                | Classroom                | 12        | S                                                                                                 | 13.2              |  |  |  |
| First                                | 131                | Classroom                | 13        | DF                                                                                                | 18.2              |  |  |  |
| First                                | 146                | Classroom                | 14        | S                                                                                                 | 13                |  |  |  |
| First                                | 146                | Classroom                | 15        | DF                                                                                                | 15.3              |  |  |  |
| First                                | 142                | Classroom                | 16        | S                                                                                                 | 22.2              |  |  |  |
| First                                | 142                | Classroom                | 17        | DF                                                                                                | 21.8              |  |  |  |
| First                                | 128A               | Kitchen- South Wall      | 18        | S                                                                                                 | 9.7               |  |  |  |
| First                                | 128A               | Kitchen West Wall North  | 19        | S                                                                                                 | 31.7              |  |  |  |
| First                                | 128A               | Kitchen- West Wall South | 20        | S                                                                                                 | 78.7              |  |  |  |
| First                                | 128A               | Kitchen - North Wall     | 21        | Sprayer                                                                                           | 929               |  |  |  |
| First                                | 117                | Classroom                | 22        | S                                                                                                 | 21.1              |  |  |  |
| First                                | 117                | Classroom                | 23        | DF                                                                                                | 18.8              |  |  |  |
| First                                | -                  | Hallway                  | 24        | WC                                                                                                | 1.4               |  |  |  |
| First                                | -                  | Hallway                  | 25        | BF                                                                                                | 1.5               |  |  |  |
| First                                | 113                | Lounge                   | 26        | S                                                                                                 | 13.6              |  |  |  |
| First                                | 115C               | Lounge                   | 27        | S                                                                                                 | 4                 |  |  |  |
| First                                | 111                | Classroom                | 28        | S                                                                                                 | 264               |  |  |  |
| First                                | 111                | Classroom                | 29        | DF                                                                                                | 35.8              |  |  |  |
| First                                | 107                | Classroom                | 30        | S                                                                                                 | 46.1              |  |  |  |
| First                                | 107                | Classroom                | 31        | DF                                                                                                | 52.8              |  |  |  |
| First                                | 105                | Classroom                | 32        | S                                                                                                 | 16.6              |  |  |  |
| First                                | 105                | Classroom                | 33        | DF                                                                                                | 44.6              |  |  |  |
| First                                | 103                | Classroom                | 34        | S                                                                                                 | 42.4              |  |  |  |
| First                                | 103                | Classroom                | 35        | DF                                                                                                | 112               |  |  |  |
| First                                | 100                | Classroom                | 36        | S                                                                                                 | 162               |  |  |  |
| First                                | 100                | Classroom                | 37        | DF                                                                                                | 29.2              |  |  |  |
| First                                | 101                | Classroom                | 38        | S                                                                                                 | 45.3              |  |  |  |
| First                                | 101                | Classroom                | 39        | DF                                                                                                | 39.7              |  |  |  |
| First                                | -                  | Hallway                  | 40        | DF                                                                                                | 3.4               |  |  |  |
| First                                | 1164               | Office                   | 41        | S                                                                                                 | 602               |  |  |  |
| First                                | -                  | Lounge Bathroom          | 42        | S                                                                                                 | 2.3               |  |  |  |
| Second                               | 219                | Classroom                | 43        | S                                                                                                 | 34.1              |  |  |  |
| Second                               | 219                | Classroom                | 44        | DF                                                                                                | 119               |  |  |  |

Sections of first floor have not been occupied this school year