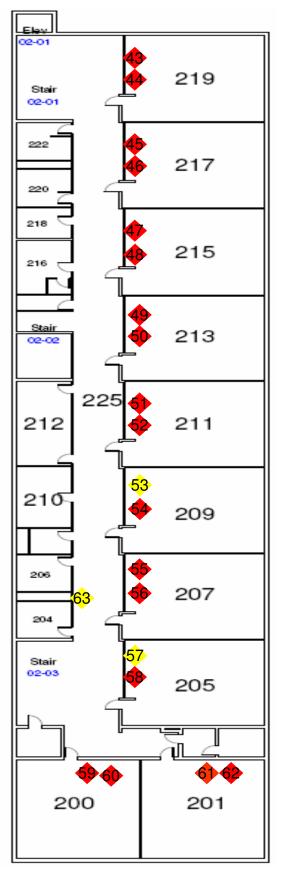

| chool Name: Oak-Park Elementary (OP) |                    |                          |           |                                                                                                   |                   |  |  |  |
|--------------------------------------|--------------------|--------------------------|-----------|---------------------------------------------------------------------------------------------------|-------------------|--|--|--|
| ate: 11/2/2<br>Floor                 | 018<br>Room Number | Location                 | Sample ID | Type<br>DF = Drinking Fountain<br>S = Sink<br>WC = Water Cooler<br>BF = Bottle Filler<br>K=Kettle | Lead Result (ppb) |  |  |  |
| First                                | -                  | Hallway                  | 1         | WC                                                                                                | ND                |  |  |  |
| First                                | -                  | Hallway                  | 2         | BF                                                                                                | ND                |  |  |  |
| First                                | 121                | Classroom                | 3         | S                                                                                                 | 16.6              |  |  |  |
| First                                | 121                | Classroom                | 4         | DF                                                                                                | 20.4              |  |  |  |
| First                                | 123                | Classroom                | 5         | S                                                                                                 | 21                |  |  |  |
| First                                | 123                | Classroom                | 6         | DF                                                                                                | 12,1              |  |  |  |
| First                                | 125                | Classroom                | 7         | S                                                                                                 | 20.6              |  |  |  |
| First                                | 125                | Classroom                | 8         | DF                                                                                                | 16.9              |  |  |  |
| First                                | 127                | Classroom                | 9         | S                                                                                                 | 31.4              |  |  |  |
| First                                | 127                | Classroom                | 10        | DF                                                                                                | 29.3              |  |  |  |
| First                                | 129                | Classroom                | 11        | S                                                                                                 | 11.6              |  |  |  |
| First                                | 131                | Classroom                | 12        | S                                                                                                 | 13.2              |  |  |  |
| First                                | 131                | Classroom                | 13        | DF                                                                                                | 18.2              |  |  |  |
| First                                | 146                | Classroom                | 14        | S                                                                                                 | 13                |  |  |  |
| First                                | 146                | Classroom                | 15        | DF                                                                                                | 15.3              |  |  |  |
| First                                | 142                | Classroom                | 16        | S                                                                                                 | 22.2              |  |  |  |
| First                                | 142                | Classroom                | 17        | DF                                                                                                | 21.8              |  |  |  |
| First                                | 128A               | Kitchen- South Wall      | 18        | S                                                                                                 | 9.7               |  |  |  |
| First                                | 128A               | Kitchen West Wall North  | 19        | S                                                                                                 | 31.7              |  |  |  |
| First                                | 128A               | Kitchen- West Wall South | 20        | S                                                                                                 | 78.7              |  |  |  |
| First                                | 128A               | Kitchen - North Wall     | 21        | Sprayer                                                                                           | 929               |  |  |  |
| First                                | 117                | Classroom                | 22        | S                                                                                                 | 21.1              |  |  |  |
| First                                | 117                | Classroom                | 23        | DF                                                                                                | 18.8              |  |  |  |
| First                                | -                  | Hallway                  | 24        | WC                                                                                                | 1.4               |  |  |  |
| First                                | -                  | Hallway                  | 25        | BF                                                                                                | 1.5               |  |  |  |
| First                                | 113                | Lounge                   | 26        | S                                                                                                 | 13.6              |  |  |  |
| First                                | 115C               | Lounge                   | 27        | S                                                                                                 | 4                 |  |  |  |
| First                                | 111                | Classroom                | 28        | S                                                                                                 | 264               |  |  |  |
| First                                | 111                | Classroom                | 29        | DF                                                                                                | 35.8              |  |  |  |
| First                                | 107                | Classroom                | 30        | S                                                                                                 | 46.1              |  |  |  |
| First                                | 107                | Classroom                | 31        | DF                                                                                                | 52.8              |  |  |  |
| First                                | 105                | Classroom                | 32        | S                                                                                                 | 16.6              |  |  |  |
| First                                | 105                | Classroom                | 33        | DF                                                                                                | 44.6              |  |  |  |
| First                                | 103                | Classroom                | 34        | S                                                                                                 | 42.4              |  |  |  |
| First                                | 103                | Classroom                | 35        | DF                                                                                                | 112               |  |  |  |
| First                                | 100                | Classroom                | 36        | S                                                                                                 | 162               |  |  |  |
| First                                | 100                | Classroom                | 37        | DF                                                                                                | 29.2              |  |  |  |
| First                                | 101                | Classroom                | 38        | S                                                                                                 | 45.3              |  |  |  |
| First                                | 101                | Classroom                | 39        | DF                                                                                                | 39.7              |  |  |  |
| First                                | -                  | Hallway                  | 40        | DF                                                                                                | 3.4               |  |  |  |
| First                                | 1164               | Office                   | 41        | S                                                                                                 | 602               |  |  |  |
| First                                | -                  | Lounge Bathroom          | 42        | S                                                                                                 | 2.3               |  |  |  |
| Second                               | 219                | Classroom                | 43        | S                                                                                                 | 34.1              |  |  |  |
| Second                               | 219                | Classroom                | 44        | DF                                                                                                | 119               |  |  |  |

| Floor  | Room Number | Location  | Sample ID | Type<br>DF = Drinking Fountain<br>S = Sink<br>WC = Water Cooler<br>BF = Bottle Filler<br>K=Kettle | Lead Result (ppb) |
|--------|-------------|-----------|-----------|---------------------------------------------------------------------------------------------------|-------------------|
| Second | 217         | Classroom | 45        | S                                                                                                 | 45.2              |
| Second | 217         | Classroom | 46        | DF                                                                                                | 37.6              |
| Second | 215         | Classroom | 47        | S                                                                                                 | 39.7              |
| Second | 215         | Classroom | 48        | DF                                                                                                | 144               |
| Second | 213         | Classroom | 49        | S                                                                                                 | 30.3              |
| Second | 213         | Classroom | 50        | DF                                                                                                | 88.7              |
| Second | 211         | Classroom | 51        | S                                                                                                 | 28.9              |
| Second | 211         | Classroom | 52        | DF                                                                                                | 36.1              |
| Second | 209         | Classroom | 53        | S                                                                                                 | 12                |
| Second | 209         | Classroom | 54        | DF                                                                                                | 21.4              |
| Second | 207         | Classroom | 55        | S                                                                                                 | 33.5              |
| Second | 207         | Classroom | 56        | DF                                                                                                | 24.7              |
| Second | 205         | Classroom | 57        | S                                                                                                 | 19                |
| Second | 205         | Classroom | 58        | DF                                                                                                | 20.9              |
| Second | 200         | Classroom | 59        | S                                                                                                 | 103               |
| Second | 200         | Classroom | 60        | DF                                                                                                | 46.2              |
| Second | 201         | Classroom | 61        | S                                                                                                 | 47.7              |
| Second | 201         | Classroom | 62        | DF                                                                                                | 390               |
| Second | -           | Hallway   | 63        | DF                                                                                                | 13.3              |

## Oak Park Elementary Second Floor Lead in Drinking Water Project #19054