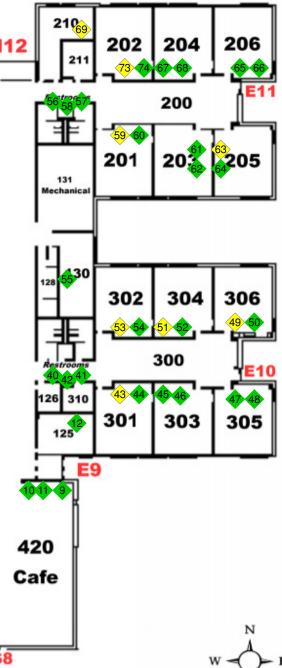

| Floor                      | Room Number | Location                        | Sample ID | Type<br>DF = Drinking Fountain<br>S = Sink<br>WC = Water Cooler<br>BF = Bottle Filler<br>K=Kettle | Lead Result (ppt |
|----------------------------|-------------|---------------------------------|-----------|---------------------------------------------------------------------------------------------------|------------------|
| First Floor                | 410         | Kitchen - East Side of Counter  | 1         | S                                                                                                 | ND               |
| First Floor                | 410         | Kitchen - West Side of Counter  | 2         | S                                                                                                 | ND               |
| First Floor                | 410         | Kitchen - North Side of Counter | 3         | S                                                                                                 | ND               |
| First Floor                | 410         | Kitchen - Kettle                | 4         | K                                                                                                 | ND               |
| First Floor                | 410         | Kitchen - North                 | 5         | S                                                                                                 | ND               |
| First Floor                | 410         | Dishroom - Spray                | 6         | S                                                                                                 | ND               |
| First Floor                | 410         | Dishroom - East                 | 7         | S                                                                                                 | 2.1              |
| First Floor                | 410         | Dishroom - West                 | 8         | S                                                                                                 | 2.9              |
| First Floor                | 420         | Cafeteria - East                | 9         | WC                                                                                                | ND               |
| First Floor                | 420         | Cafeteria - West                | 10        | WC                                                                                                | ND               |
| First Floor                | 420         | Cafeteria - Bottle              | 11        | BF                                                                                                | ND               |
| First Floor                | 125         | Staff Lounge                    | 12        | S                                                                                                 | ND               |
| First Floor                | N/A         | Hallway Near Gym - West         | 13        | WC                                                                                                | ND               |
| First Floor                | N/A         | Hallway Near Gym - East         | 14        | WC                                                                                                | ND               |
| First Floor                | N/A         | Hallway Near Gym - Bottle       | 15        | BF                                                                                                | ND               |
| First Floor                | 502         | Classroom                       | 16        | DF                                                                                                | 2.1              |
| First Floor                | 502         | Classroom                       | 17        | S                                                                                                 | ND               |
| First Floor                | 504         | Classroom                       | 18        | DF                                                                                                | ND               |
| First Floor<br>First Floor | 504<br>506  | Classroom                       | 19<br>20  | S<br>DF                                                                                           | ND<br>ND         |
| First Floor                | 506         | Classroom                       | 20        | DF<br>S                                                                                           | ND               |
| First Floor                | 508         | Classroom<br>Classroom          | 21        | S<br>DF                                                                                           | ND               |
| First Floor                | 508         | Classroom                       | 22        | DFS                                                                                               | ND               |
| First Floor                | 508         | Classroom                       | 23        | 3<br>DF                                                                                           | ND               |
| First Floor                | 507         | Classroom                       | 24        | DFS                                                                                               | ND               |
| First Floor                | 505         | Classroom                       | 25        | S<br>DF                                                                                           | ND               |
| First Floor                | 505         | Classroom                       | 20        | S                                                                                                 | ND               |
| First Floor                | 503         | Classroom                       | 27        |                                                                                                   | ND               |
| First Floor                | 503         | Classroom                       | 20        | S                                                                                                 | ND               |
| First Floor                | 501         | Classroom                       | 30        |                                                                                                   | ND               |
| First Floor                | 501         | Classroom                       | 31        | S                                                                                                 | ND               |
| First Floor                | N/A         | 500 Hallway - West              | 32        | wc                                                                                                | ND               |
| First Floor                | N/A<br>N/A  | 500 Hallway - East              | 33        | WC                                                                                                | ND               |
| First Floor                | N/A         | 500 Hallway - Bottle            | 34        | BF                                                                                                | ND               |
| First Floor                | 112         | Art Room - North                | 35        | S                                                                                                 | ND               |
| First Floor                | 112         | Art Room - Northeast            | 36        | S                                                                                                 | ND               |
| First Floor                | 112         | Art Room - Southeast            | 37        | S                                                                                                 | ND               |
| First Floor                | 112         | Art Room - South                | 38        | S                                                                                                 | ND               |
| First Floor                | 108         | Health Office                   | 39        | S                                                                                                 | ND               |
| First Floor                | N/A         | 300 Hallway - West              | 40        | WC                                                                                                | ND               |
| First Floor                | N/A         | 300 Hallway - East              | 41        | WC                                                                                                | ND               |
| First Floor                | N/A         | 300 Hallway - Bottle            | 42        | BF                                                                                                | ND               |
| First Floor                | 301         | Classroom                       | 43        | DF                                                                                                | 2.3              |
| First Floor                | 301         | Classroom                       | 44        | S                                                                                                 | 1.4              |
| First Floor                | 303         | Classroom                       | 45        | DF                                                                                                | ND               |
| First Floor                | 303         | Classroom                       | 46        | S                                                                                                 | ND               |
| First Floor                | 305         | Classroom                       | 47        | DF                                                                                                | ND               |
| First Floor                | 305         | Classroom                       | 48        | S                                                                                                 | ND               |
| First Floor                | 306         | Classroom                       | 49        | DF                                                                                                | 2.1              |
| First Floor                | 306         | Classroom                       | 50        | S                                                                                                 | ND               |
| First Floor                | 304         | Classroom                       | 51        | DF                                                                                                | 2.2              |
| First Floor                | 304         | Classroom                       | 52        | S                                                                                                 | ND               |
| First Floor                | 302         | Classroom                       | 53        | DF                                                                                                | 2.4              |
| First Floor                | 302         | Classroom                       | 54        | S                                                                                                 | 1.9              |

| School Name: Brookview Elementary (BV)<br>Date: 5/4/2018 |             |                      |           |                                                                                                   |                   |  |  |  |
|----------------------------------------------------------|-------------|----------------------|-----------|---------------------------------------------------------------------------------------------------|-------------------|--|--|--|
| Floor                                                    | Room Number | Location             | Sample ID | Type<br>DF = Drinking Fountain<br>S = Sink<br>WC = Water Cooler<br>BF = Bottle Filler<br>K=Kettle | Lead Result (ppb) |  |  |  |
| First Floor                                              | 130         | Classroom            | 55        | S                                                                                                 | ND                |  |  |  |
| First Floor                                              | N/A         | 200 Hallway - East   | 56        | WC                                                                                                | ND                |  |  |  |
| First Floor                                              | N/A         | 200 Hallway - West   | 57        | WC                                                                                                | ND                |  |  |  |
| First Floor                                              | N/A         | 200 Hallway - Bottle | 58        | BF                                                                                                | ND                |  |  |  |
| First Floor                                              | 201         | Classroom            | 59        | DF                                                                                                | 2.1               |  |  |  |
| First Floor                                              | 201         | Classroom            | 60        | S                                                                                                 | ND                |  |  |  |
| First Floor                                              | 203         | Classroom            | 61        | DF                                                                                                | ND                |  |  |  |
| First Floor                                              | 203         | Classroom            | 62        | S                                                                                                 | ND                |  |  |  |
| First Floor                                              | 205         | Classroom            | 63        | DF                                                                                                | 2.1               |  |  |  |
| First Floor                                              | 205         | Classroom            | 64        | S                                                                                                 | ND                |  |  |  |
| First Floor                                              | 206         | Classroom            | 65        | DF                                                                                                | ND                |  |  |  |
| First Floor                                              | 206         | Classroom            | 66        | S                                                                                                 | ND                |  |  |  |
| First Floor                                              | 204         | Classroom            | 67        | DF                                                                                                | ND                |  |  |  |
| First Floor                                              | 204         | Classroom            | 68        | S                                                                                                 | ND                |  |  |  |
| First Floor                                              | 210         | Classroom            | 69        | S                                                                                                 | 3.1               |  |  |  |
| First Floor                                              | 121         | Classroom            | 70        | S                                                                                                 | ND                |  |  |  |
| First Floor                                              | 117         | Classroom            | 71        | S                                                                                                 | ND                |  |  |  |
| First Floor                                              | 118         | Classroom            | 72        | S                                                                                                 | 2.3               |  |  |  |
| First Floor                                              | 202         | Classroom            | 73        | DF                                                                                                | 2                 |  |  |  |
| First Floor                                              | 202         | Classroom            | 74        | S                                                                                                 | ND                |  |  |  |