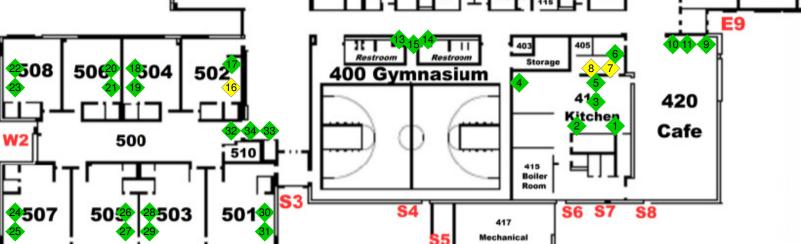

| Floor                      | Room Number | Location                        | Sample ID | Type<br>DF = Drinking Fountain<br>S = Sink<br>WC = Water Cooler<br>BF = Bottle Filler<br>K=Kettle | Lead Result (ppt |
|----------------------------|-------------|---------------------------------|-----------|---------------------------------------------------------------------------------------------------|------------------|
| First Floor                | 410         | Kitchen - East Side of Counter  | 1         | S                                                                                                 | ND               |
| First Floor                | 410         | Kitchen - West Side of Counter  | 2         | S                                                                                                 | ND               |
| First Floor                | 410         | Kitchen - North Side of Counter | 3         | S                                                                                                 | ND               |
| First Floor                | 410         | Kitchen - Kettle                | 4         | K                                                                                                 | ND               |
| First Floor                | 410         | Kitchen - North                 | 5         | S                                                                                                 | ND               |
| First Floor                | 410         | Dishroom - Spray                | 6         | S                                                                                                 | ND               |
| First Floor                | 410         | Dishroom - East                 | 7         | S                                                                                                 | 2.1              |
| First Floor                | 410         | Dishroom - West                 | 8         | S                                                                                                 | 2.9              |
| First Floor                | 420         | Cafeteria - East                | 9         | WC                                                                                                | ND               |
| First Floor                | 420         | Cafeteria - West                | 10        | WC                                                                                                | ND               |
| First Floor                | 420         | Cafeteria - Bottle              | 11        | BF                                                                                                | ND               |
| First Floor                | 125         | Staff Lounge                    | 12        | S                                                                                                 | ND               |
| First Floor                | N/A         | Hallway Near Gym - West         | 13        | WC                                                                                                | ND               |
| First Floor                | N/A         | Hallway Near Gym - East         | 14        | WC                                                                                                | ND               |
| First Floor                | N/A         | Hallway Near Gym - Bottle       | 15        | BF                                                                                                | ND               |
| First Floor                | 502         | Classroom                       | 16        | DF                                                                                                | 2.1              |
| First Floor                | 502         | Classroom                       | 17        | S                                                                                                 | ND               |
| First Floor                | 504         | Classroom                       | 18        | DF                                                                                                | ND               |
| First Floor<br>First Floor | 504<br>506  | Classroom                       | 19<br>20  | S<br>DF                                                                                           | ND<br>ND         |
| First Floor                | 506         | Classroom                       | 20        | DF<br>S                                                                                           | ND               |
| First Floor                | 508         | Classroom<br>Classroom          | 21        | S<br>DF                                                                                           | ND               |
| First Floor                | 508         | Classroom                       | 22        | DFS                                                                                               | ND               |
| First Floor                | 508         | Classroom                       | 23        | 3<br>DF                                                                                           | ND               |
| First Floor                | 507         | Classroom                       | 24        | DFS                                                                                               | ND               |
| First Floor                | 505         | Classroom                       | 25        | S<br>DF                                                                                           | ND               |
| First Floor                | 505         | Classroom                       | 20        | S                                                                                                 | ND               |
| First Floor                | 503         | Classroom                       | 27        |                                                                                                   | ND               |
| First Floor                | 503         | Classroom                       | 20        | S                                                                                                 | ND               |
| First Floor                | 501         | Classroom                       | 30        |                                                                                                   | ND               |
| First Floor                | 501         | Classroom                       | 31        | S                                                                                                 | ND               |
| First Floor                | N/A         | 500 Hallway - West              | 32        | wc                                                                                                | ND               |
| First Floor                | N/A<br>N/A  | 500 Hallway - East              | 33        | WC                                                                                                | ND               |
| First Floor                | N/A         | 500 Hallway - Bottle            | 34        | BF                                                                                                | ND               |
| First Floor                | 112         | Art Room - North                | 35        | S                                                                                                 | ND               |
| First Floor                | 112         | Art Room - Northeast            | 36        | S                                                                                                 | ND               |
| First Floor                | 112         | Art Room - Southeast            | 37        | S                                                                                                 | ND               |
| First Floor                | 112         | Art Room - South                | 38        | S                                                                                                 | ND               |
| First Floor                | 108         | Health Office                   | 39        | S                                                                                                 | ND               |
| First Floor                | N/A         | 300 Hallway - West              | 40        | WC                                                                                                | ND               |
| First Floor                | N/A         | 300 Hallway - East              | 41        | WC                                                                                                | ND               |
| First Floor                | N/A         | 300 Hallway - Bottle            | 42        | BF                                                                                                | ND               |
| First Floor                | 301         | Classroom                       | 43        | DF                                                                                                | 2.3              |
| First Floor                | 301         | Classroom                       | 44        | S                                                                                                 | 1.4              |
| First Floor                | 303         | Classroom                       | 45        | DF                                                                                                | ND               |
| First Floor                | 303         | Classroom                       | 46        | S                                                                                                 | ND               |
| First Floor                | 305         | Classroom                       | 47        | DF                                                                                                | ND               |
| First Floor                | 305         | Classroom                       | 48        | S                                                                                                 | ND               |
| First Floor                | 306         | Classroom                       | 49        | DF                                                                                                | 2.1              |
| First Floor                | 306         | Classroom                       | 50        | S                                                                                                 | ND               |
| First Floor                | 304         | Classroom                       | 51        | DF                                                                                                | 2.2              |
| First Floor                | 304         | Classroom                       | 52        | S                                                                                                 | ND               |
| First Floor                | 302         | Classroom                       | 53        | DF                                                                                                | 2.4              |
| First Floor                | 302         | Classroom                       | 54        | S                                                                                                 | 1.9              |

| School Name: Brookview Elementary (BV)<br>Date: 5/4/2018 |             |                      |           |                                                                                                   |                   |  |  |  |
|----------------------------------------------------------|-------------|----------------------|-----------|---------------------------------------------------------------------------------------------------|-------------------|--|--|--|
| Floor                                                    | Room Number | Location             | Sample ID | Type<br>DF = Drinking Fountain<br>S = Sink<br>WC = Water Cooler<br>BF = Bottle Filler<br>K=Kettle | Lead Result (ppb) |  |  |  |
| First Floor                                              | 130         | Classroom            | 55        | S                                                                                                 | ND                |  |  |  |
| First Floor                                              | N/A         | 200 Hallway - East   | 56        | WC                                                                                                | ND                |  |  |  |
| First Floor                                              | N/A         | 200 Hallway - West   | 57        | WC                                                                                                | ND                |  |  |  |
| First Floor                                              | N/A         | 200 Hallway - Bottle | 58        | BF                                                                                                | ND                |  |  |  |
| First Floor                                              | 201         | Classroom            | 59        | DF                                                                                                | 2.1               |  |  |  |
| First Floor                                              | 201         | Classroom            | 60        | S                                                                                                 | ND                |  |  |  |
| First Floor                                              | 203         | Classroom            | 61        | DF                                                                                                | ND                |  |  |  |
| First Floor                                              | 203         | Classroom            | 62        | S                                                                                                 | ND                |  |  |  |
| First Floor                                              | 205         | Classroom            | 63        | DF                                                                                                | 2.1               |  |  |  |
| First Floor                                              | 205         | Classroom            | 64        | S                                                                                                 | ND                |  |  |  |
| First Floor                                              | 206         | Classroom            | 65        | DF                                                                                                | ND                |  |  |  |
| First Floor                                              | 206         | Classroom            | 66        | S                                                                                                 | ND                |  |  |  |
| First Floor                                              | 204         | Classroom            | 67        | DF                                                                                                | ND                |  |  |  |
| First Floor                                              | 204         | Classroom            | 68        | S                                                                                                 | ND                |  |  |  |
| First Floor                                              | 210         | Classroom            | 69        | S                                                                                                 | 3.1               |  |  |  |
| First Floor                                              | 121         | Classroom            | 70        | S                                                                                                 | ND                |  |  |  |
| First Floor                                              | 117         | Classroom            | 71        | S                                                                                                 | ND                |  |  |  |
| First Floor                                              | 118         | Classroom            | 72        | S                                                                                                 | 2.3               |  |  |  |
| First Floor                                              | 202         | Classroom            | 73        | DF                                                                                                | 2                 |  |  |  |
| First Floor                                              | 202         | Classroom            | 74        | S                                                                                                 | ND                |  |  |  |