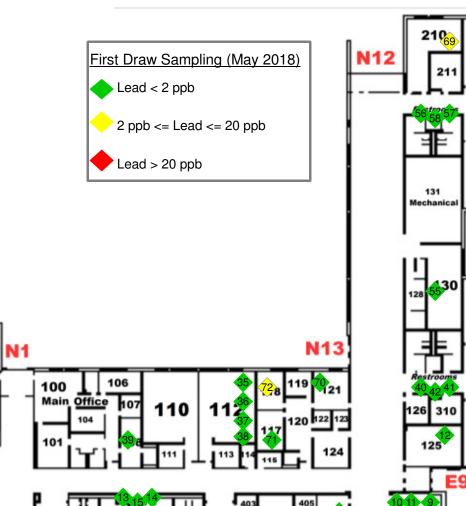

| Floor                      | Room Number | Location                        | Sample ID | Type<br>DF = Drinking Fountain<br>S = Sink<br>WC = Water Cooler<br>BF = Bottle Filler<br>K=Kettle | Lead Result (ppt |
|----------------------------|-------------|---------------------------------|-----------|---------------------------------------------------------------------------------------------------|------------------|
| First Floor                | 410         | Kitchen - East Side of Counter  | 1         | S                                                                                                 | ND               |
| First Floor                | 410         | Kitchen - West Side of Counter  | 2         | S                                                                                                 | ND               |
| First Floor                | 410         | Kitchen - North Side of Counter | 3         | S                                                                                                 | ND               |
| First Floor                | 410         | Kitchen - Kettle                | 4         | K                                                                                                 | ND               |
| First Floor                | 410         | Kitchen - North                 | 5         | S                                                                                                 | ND               |
| First Floor                | 410         | Dishroom - Spray                | 6         | S                                                                                                 | ND               |
| First Floor                | 410         | Dishroom - East                 | 7         | S                                                                                                 | 2.1              |
| First Floor                | 410         | Dishroom - West                 | 8         | S                                                                                                 | 2.9              |
| First Floor                | 420         | Cafeteria - East                | 9         | WC                                                                                                | ND               |
| First Floor                | 420         | Cafeteria - West                | 10        | WC                                                                                                | ND               |
| First Floor                | 420         | Cafeteria - Bottle              | 11        | BF                                                                                                | ND               |
| First Floor                | 125         | Staff Lounge                    | 12        | S                                                                                                 | ND               |
| First Floor                | N/A         | Hallway Near Gym - West         | 13        | WC                                                                                                | ND               |
| First Floor                | N/A         | Hallway Near Gym - East         | 14        | WC                                                                                                | ND               |
| First Floor                | N/A         | Hallway Near Gym - Bottle       | 15        | BF                                                                                                | ND               |
| First Floor                | 502         | Classroom                       | 16        | DF                                                                                                | 2.1              |
| First Floor                | 502         | Classroom                       | 17        | S                                                                                                 | ND               |
| First Floor                | 504         | Classroom                       | 18        | DF                                                                                                | ND               |
| First Floor<br>First Floor | 504<br>506  | Classroom                       | 19<br>20  | S<br>DF                                                                                           | ND<br>ND         |
| First Floor                | 506         | Classroom                       | 20        | DF<br>S                                                                                           | ND               |
| First Floor                | 508         | Classroom<br>Classroom          | 21        | S<br>DF                                                                                           | ND               |
| First Floor                | 508         | Classroom                       | 22        | DFS                                                                                               | ND               |
| First Floor                | 508         | Classroom                       | 23        | 3<br>DF                                                                                           | ND               |
| First Floor                | 507         | Classroom                       | 24        | DFS                                                                                               | ND               |
| First Floor                | 505         | Classroom                       | 25        | S<br>DF                                                                                           | ND               |
| First Floor                | 505         | Classroom                       | 20        | S                                                                                                 | ND               |
| First Floor                | 503         | Classroom                       | 27        |                                                                                                   | ND               |
| First Floor                | 503         | Classroom                       | 20        | S                                                                                                 | ND               |
| First Floor                | 501         | Classroom                       | 30        |                                                                                                   | ND               |
| First Floor                | 501         | Classroom                       | 31        | S                                                                                                 | ND               |
| First Floor                | N/A         | 500 Hallway - West              | 32        | wc                                                                                                | ND               |
| First Floor                | N/A<br>N/A  | 500 Hallway - East              | 33        | WC                                                                                                | ND               |
| First Floor                | N/A         | 500 Hallway - Bottle            | 34        | BF                                                                                                | ND               |
| First Floor                | 112         | Art Room - North                | 35        | S                                                                                                 | ND               |
| First Floor                | 112         | Art Room - Northeast            | 36        | S                                                                                                 | ND               |
| First Floor                | 112         | Art Room - Southeast            | 37        | S                                                                                                 | ND               |
| First Floor                | 112         | Art Room - South                | 38        | S                                                                                                 | ND               |
| First Floor                | 108         | Health Office                   | 39        | S                                                                                                 | ND               |
| First Floor                | N/A         | 300 Hallway - West              | 40        | WC                                                                                                | ND               |
| First Floor                | N/A         | 300 Hallway - East              | 41        | WC                                                                                                | ND               |
| First Floor                | N/A         | 300 Hallway - Bottle            | 42        | BF                                                                                                | ND               |
| First Floor                | 301         | Classroom                       | 43        | DF                                                                                                | 2.3              |
| First Floor                | 301         | Classroom                       | 44        | S                                                                                                 | 1.4              |
| First Floor                | 303         | Classroom                       | 45        | DF                                                                                                | ND               |
| First Floor                | 303         | Classroom                       | 46        | S                                                                                                 | ND               |
| First Floor                | 305         | Classroom                       | 47        | DF                                                                                                | ND               |
| First Floor                | 305         | Classroom                       | 48        | S                                                                                                 | ND               |
| First Floor                | 306         | Classroom                       | 49        | DF                                                                                                | 2.1              |
| First Floor                | 306         | Classroom                       | 50        | S                                                                                                 | ND               |
| First Floor                | 304         | Classroom                       | 51        | DF                                                                                                | 2.2              |
| First Floor                | 304         | Classroom                       | 52        | S                                                                                                 | ND               |
| First Floor                | 302         | Classroom                       | 53        | DF                                                                                                | 2.4              |
| First Floor                | 302         | Classroom                       | 54        | S                                                                                                 | 1.9              |

| School Name: Brookview Elementary (BV)<br>Date: 5/4/2018 |             |                      |           |                                                                                                   |                   |  |  |  |
|----------------------------------------------------------|-------------|----------------------|-----------|---------------------------------------------------------------------------------------------------|-------------------|--|--|--|
| Floor                                                    | Room Number | Location             | Sample ID | Type<br>DF = Drinking Fountain<br>S = Sink<br>WC = Water Cooler<br>BF = Bottle Filler<br>K=Kettle | Lead Result (ppb) |  |  |  |
| First Floor                                              | 130         | Classroom            | 55        | S                                                                                                 | ND                |  |  |  |
| First Floor                                              | N/A         | 200 Hallway - East   | 56        | WC                                                                                                | ND                |  |  |  |
| First Floor                                              | N/A         | 200 Hallway - West   | 57        | WC                                                                                                | ND                |  |  |  |
| First Floor                                              | N/A         | 200 Hallway - Bottle | 58        | BF                                                                                                | ND                |  |  |  |
| First Floor                                              | 201         | Classroom            | 59        | DF                                                                                                | 2.1               |  |  |  |
| First Floor                                              | 201         | Classroom            | 60        | S                                                                                                 | ND                |  |  |  |
| First Floor                                              | 203         | Classroom            | 61        | DF                                                                                                | ND                |  |  |  |
| First Floor                                              | 203         | Classroom            | 62        | S                                                                                                 | ND                |  |  |  |
| First Floor                                              | 205         | Classroom            | 63        | DF                                                                                                | 2.1               |  |  |  |
| First Floor                                              | 205         | Classroom            | 64        | S                                                                                                 | ND                |  |  |  |
| First Floor                                              | 206         | Classroom            | 65        | DF                                                                                                | ND                |  |  |  |
| First Floor                                              | 206         | Classroom            | 66        | S                                                                                                 | ND                |  |  |  |
| First Floor                                              | 204         | Classroom            | 67        | DF                                                                                                | ND                |  |  |  |
| First Floor                                              | 204         | Classroom            | 68        | S                                                                                                 | ND                |  |  |  |
| First Floor                                              | 210         | Classroom            | 69        | S                                                                                                 | 3.1               |  |  |  |
| First Floor                                              | 121         | Classroom            | 70        | S                                                                                                 | ND                |  |  |  |
| First Floor                                              | 117         | Classroom            | 71        | S                                                                                                 | ND                |  |  |  |
| First Floor                                              | 118         | Classroom            | 72        | S                                                                                                 | 2.3               |  |  |  |
| First Floor                                              | 202         | Classroom            | 73        | DF                                                                                                | 2                 |  |  |  |
| First Floor                                              | 202         | Classroom            | 74        | S                                                                                                 | ND                |  |  |  |